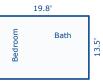

### **Interior Room Measurements**

1st Floor

| Living Room | 19.5 x 13         |
|-------------|-------------------|
| Kitchen     | 11 x 10.5         |
| Bedroom     | 9 x 9             |
| Bedroom     | 11 x 10.5         |
| Bedroom     | 10.5 x 15         |
| Bedroom     | 14 x 13           |
| Sunroom     | 14.5 x 12.5 x irr |
| Bedroom     | 14 x 14           |
| Bathroom    | 6 x 6             |
| Basement    |                   |
| Bedroom     | 13 x 13.5         |
| Bathroom    | 5.5 x 5.5         |