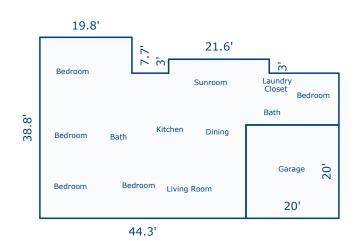

## **Building Sketch**

| Borrower         | N/A                  |             |          |                |  |
|------------------|----------------------|-------------|----------|----------------|--|
| Property Address | 7017 S Northshore Dr |             |          |                |  |
| City             | Knoxville            | County Knox | State TN | Zip Code 37919 |  |
| Lender/Client    | Matthews Smith       |             |          |                |  |

1st Level

Sketch by Apex Sketch v5 Standard™

Comments:

| AREA CALCULATIONS SUMMARY   |                                                  |                                         |                                           |         |                  |                                                  |
|-----------------------------|--------------------------------------------------|-----------------------------------------|-------------------------------------------|---------|------------------|--------------------------------------------------|
| Code<br>GLA1<br>BSMT<br>GAR | Description<br>First Floor<br>Basement<br>Garage | Net Size<br>1816.99<br>267.30<br>400.00 | Net Totals<br>1816.99<br>267.30<br>400.00 |         | x 19.8<br>x 21.6 | Subtotals<br>886.00<br>152.46<br>64.80<br>713.73 |
| Net                         | LIVABLE Area                                     | (rounded)                               | 1817                                      | 4 Items | (rounded)        | 1817                                             |

### **Interior Room Measurements**

1st Floor

| Living Room | 19.5 x 13         |
|-------------|-------------------|
| Kitchen     | 11 x 10.5         |
| Bedroom     | 9 x 9             |
| Bedroom     | 11 x 10.5         |
| Bedroom     | 10.5 x 15         |
| Bedroom     | 14 x 13           |
| Sunroom     | 14.5 x 12.5 x irr |
| Bedroom     | 14 x 14           |
| Bathroom    | 6 x 6             |
| Basement    |                   |
| Bedroom     | 13 x 13.5         |
| Bathroom    | 5.5 x 5.5         |