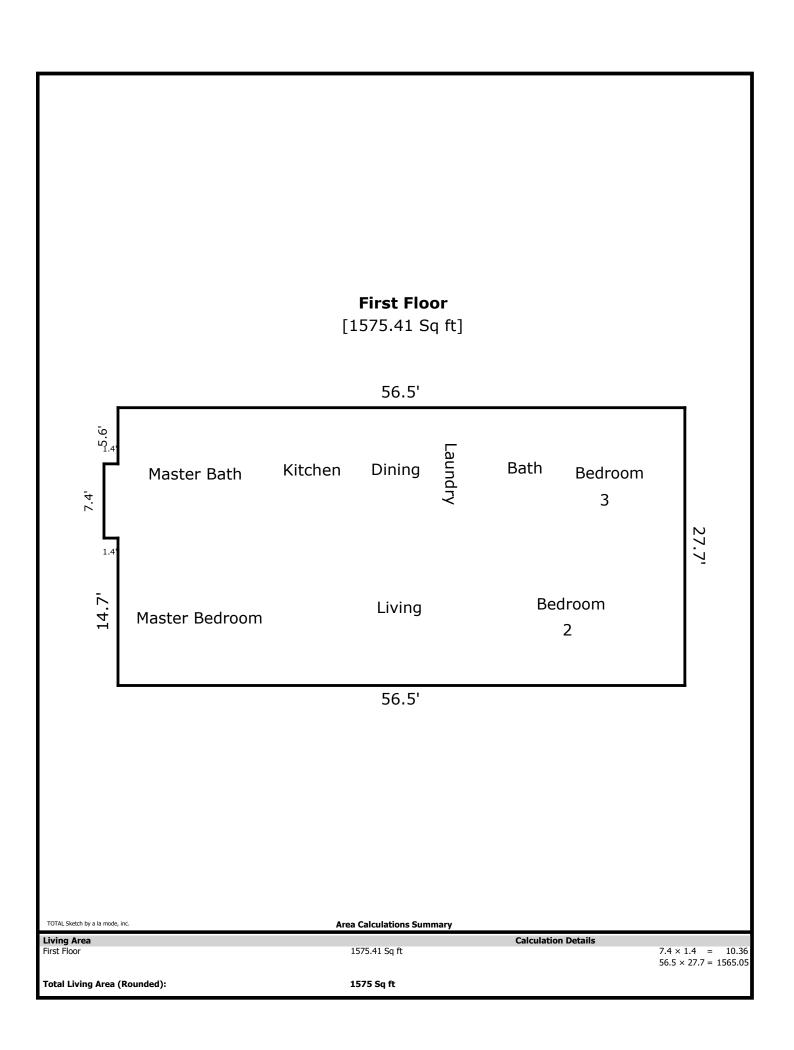

6618 Northern- 1575 sq ft

Master Bed 14 x 13 Master Bath 13 x 12 Living 16 x 14 Kitchen/Dining 18 x 13 Laundry 9 x 7 Bed 2 13 x 12 Bed 3 13 x 9 Bath 9 x 7

| Signature                         |          | Signature             |       |
|-----------------------------------|----------|-----------------------|-------|
| Name Jeremy Skalet                |          | Name                  |       |
| Date Signed                       |          | Date Signed           |       |
| State Certification # <u>3215</u> | State TN | State Certification # | State |
| Or State License #                | State    | Or State License #    | State |

## **Building Sketch**

| Borrower         | The Holli McCray Group |             |          |                |  |
|------------------|------------------------|-------------|----------|----------------|--|
| Property Address | 6618 Northern Rd       |             |          |                |  |
| City             | Knoxville              | County Knox | State TN | Zip Code 37932 |  |
| Lender/Client    | The Holli McCray Group |             |          |                |  |