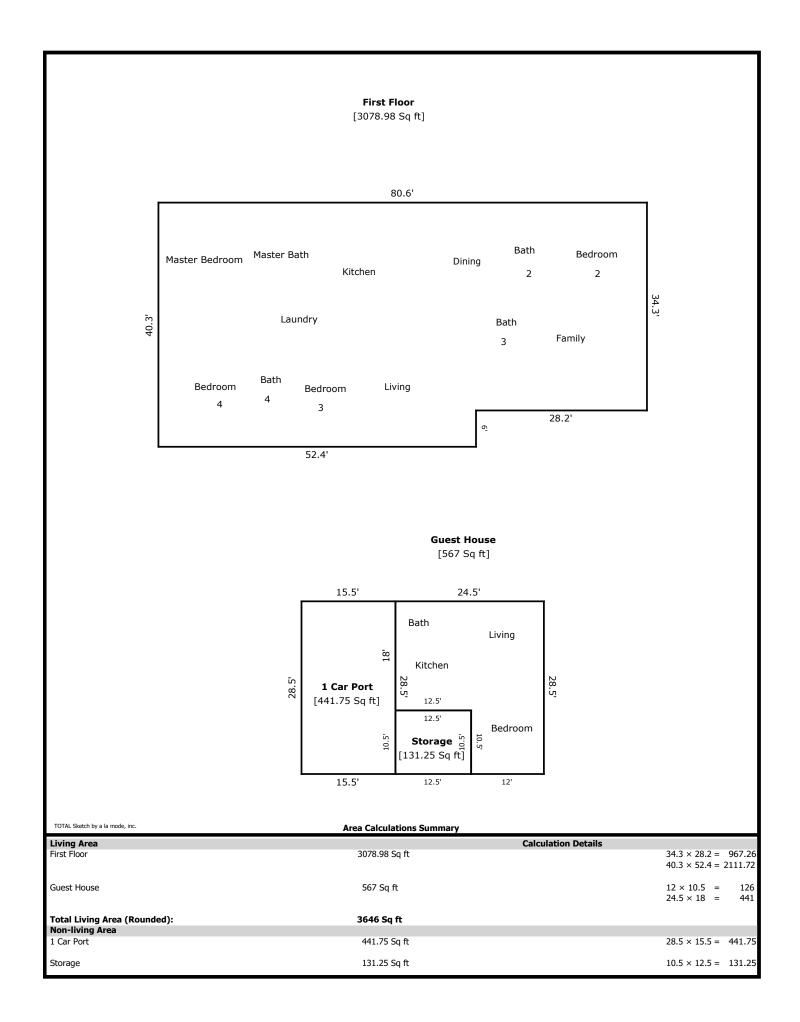

#### 5416 Luttrell- 3079 sq ft

Living 18 x 16
Kitchen 14 x 9
Dining 13 x 12
Bed 2 12 x 13
Bath 2 7 x 5
Bath 3 9 x 5
Family 21 x 16
Bed 3 15 x 12
Laundry 9 x 7
Bed 4 15 x 12
Master Bed 16 x 15
Master Bath 12 x 9
Bath 4 7 x 6

Guest House- 567 sq ft

Bed 11 x 10 Kitchen 12 x 7 Living 17 x 17 Bath 7 x 5

| Signature                  |          | Signature             |       |
|----------------------------|----------|-----------------------|-------|
| Name Jeremy Skalet         |          | Name                  |       |
| Date Signed                |          | Date Signed           |       |
| State Certification # 3215 | State TN | State Certification # | State |
| Or State License #         | State    | Or State License #    | State |

# **Building Sketch**

| Borrower         | The Holli McCray Group |        |          |                |
|------------------|------------------------|--------|----------|----------------|
| Property Address | 5416 Luttrell          |        |          |                |
| City             | Knoxville              | County | State TN | Zip Code 37932 |
| Lender/Client    | The Holli McCray Group |        |          |                |