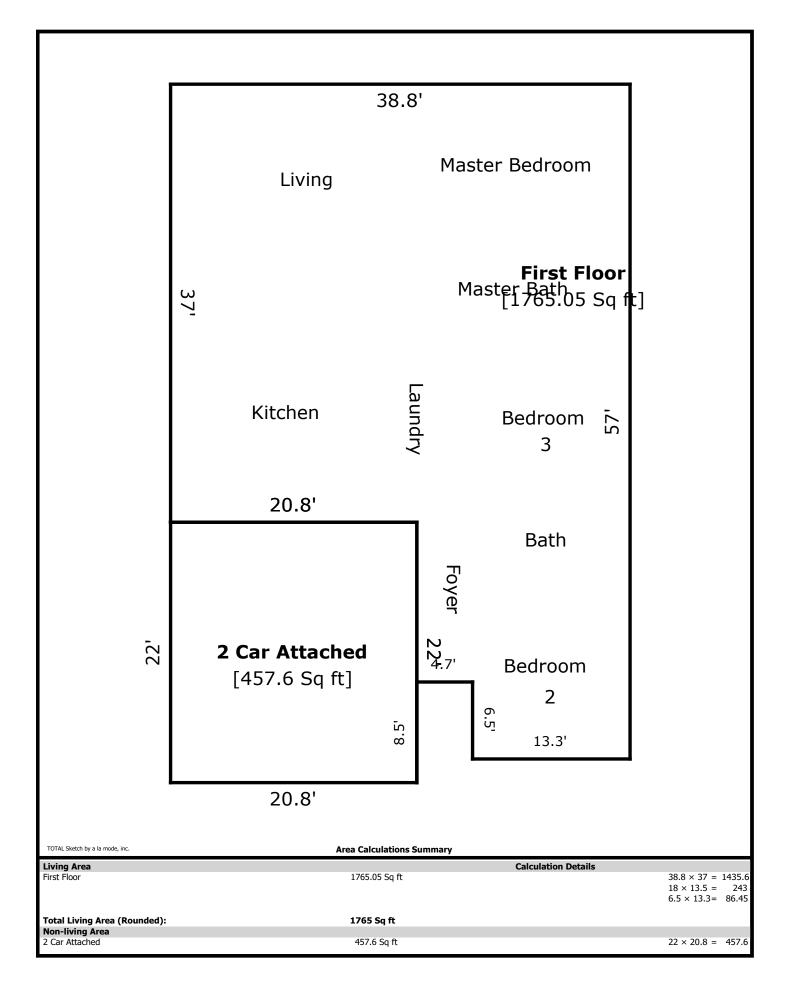

## **Building Sketch**

| Borrower         | The Holli McCray Group |             |          |                |  |
|------------------|------------------------|-------------|----------|----------------|--|
| Property Address | 1621 Sugarfield        |             |          |                |  |
| City             | Knoxville              | County Knox | State TN | Zip Code 37932 |  |
| Lender/Client    | The Holli McCray Group |             |          |                |  |

1621 Sugarfield- 1765 sq ft

Bed 2 12 x 12 Bath 2 12 x 5 Bed 3 12 x 12 Laundry 8 x 6 Kitchen 12 x 9 Living 27 x 18 Master Bed 18 x 13 Master Bath 11 x 9

| Signature                           | Signature                  |
|-------------------------------------|----------------------------|
| Name Jeremy Skalet                  | Name                       |
| Date Signed                         | Date Signed                |
| State Certification # 3215 State TN | State Certification #State |
| Or State License # State            | Or State License # State   |