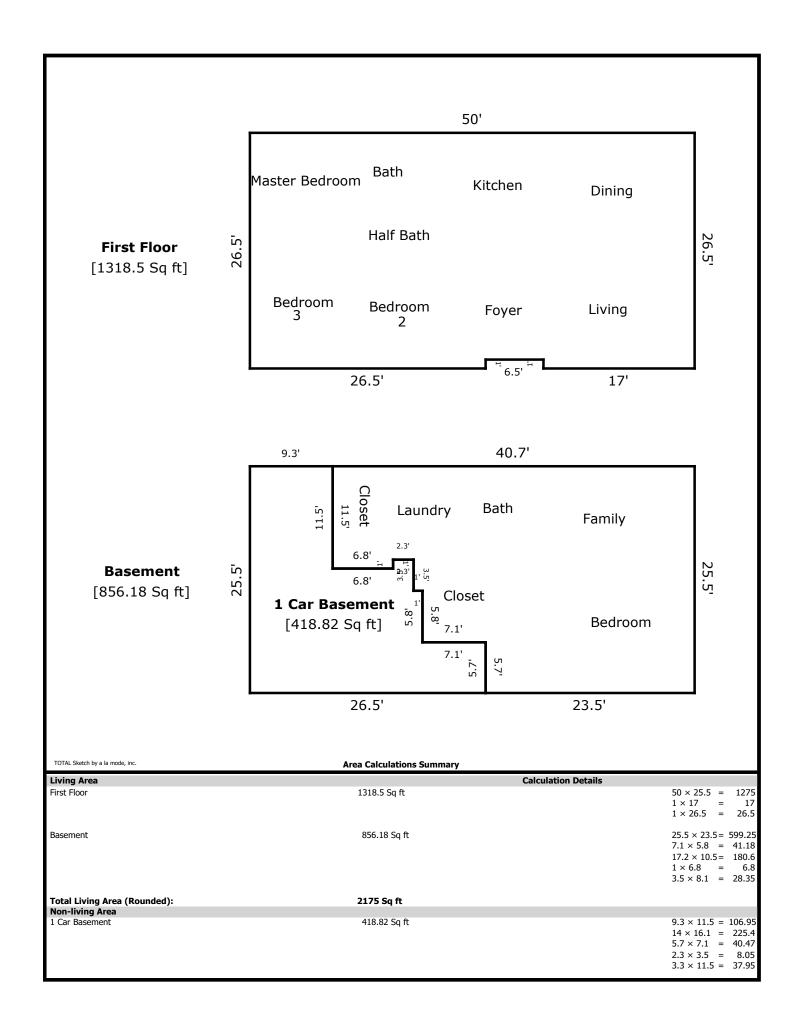

## 1618 Pinebark- 2175 sq ft

1st Level- 1319 sq ft

Living 16 x 13
Dining 12 x 9
Kitchen 12 x 12
Half Bath 8 x 6
Bath 12 x 5
Master Bed 15 x 11
Bed 2 13 x 12
Bed 3 11 x 10

Basement- 856 sq ft

Family 19 x 12 Bed 13 x 10 Bath 9 x 5 Closet 1 7 x 5 Laundry 9 x 8 Closet 2 10 x 6

## **Building Sketch**

| Borrower         | The Holli McCray Group |        |      |       |    |          |       |  |
|------------------|------------------------|--------|------|-------|----|----------|-------|--|
| Property Address | 1618 Pinebark          |        |      |       |    |          |       |  |
| City             | Knoxville              | County | Knox | State | TN | Zip Code | 37932 |  |
| Lender/Client    | The Holli McCray Group |        |      |       |    |          |       |  |