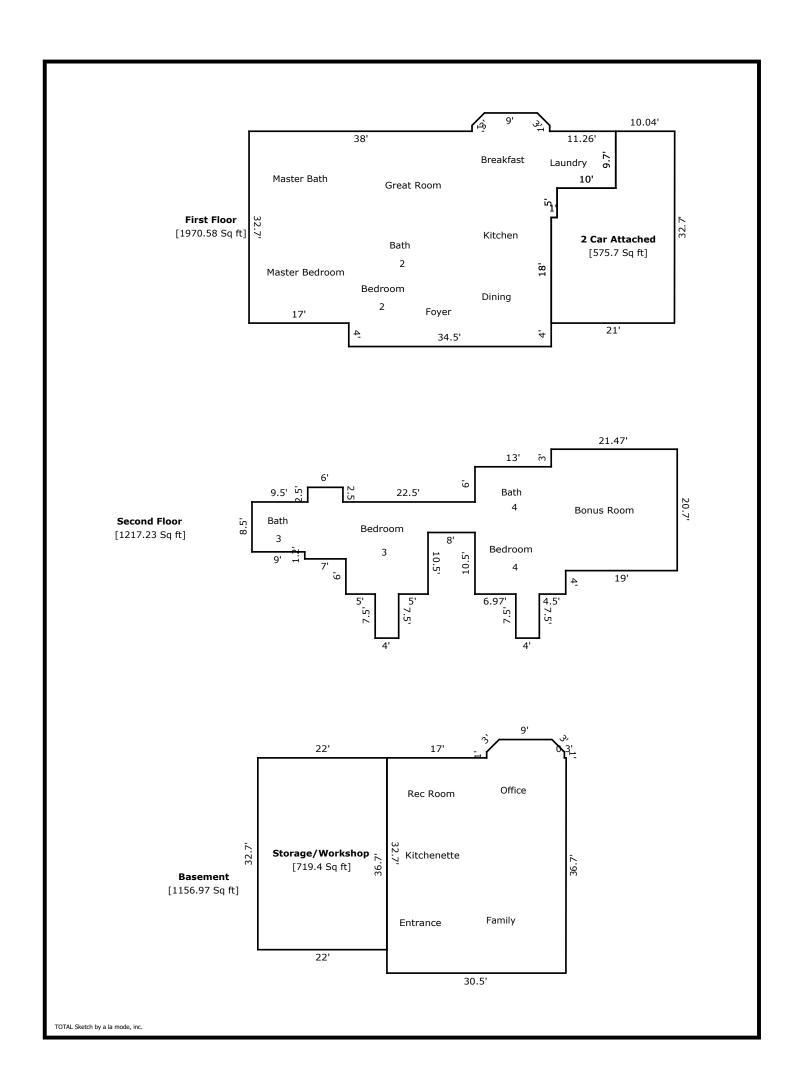

#### 5543 Golden Ridge- 4344 sq ft

1st Level- 1970 sq ft

Dining 12 x 11
Bed 2 12 x 10
Bath 2 8 x 5
Kitchen 15 x 12
Breakfast 12 x 8
Great Room 19 x 18
Master Bed 16 x 14
Master Bath 14 x 10
Laundry 10 x 9

2nd Level- 1217 sq ft

Bed 3 12 x 12 Bath 3 9 x 8 Bath 4 12 x 5 Bed 4 13 x 12 Bonus/Bed 5 20 x 18

Basement- 1157 sq ft

Kitchen 10 x 6 Rec 16 x 14 Family 16 x 16 Bath 8 x 5 Office 12 x 12

| Signature                  |          | Signature             |       |
|----------------------------|----------|-----------------------|-------|
| Name Jeremy Skalet         |          | Name                  |       |
| Date Signed                |          | Date Signed           |       |
| State Certification # 3215 | State TN | State Certification # | State |
| Or State License #         | State    | Or State License #    | State |

#### **Building Sketch**

| Borrower         | The Holli McCray Group |        |          |                |
|------------------|------------------------|--------|----------|----------------|
| Property Address | 5543 Golden Ridge      |        |          |                |
| City             | Knoxville              | County | State TN | Zip Code 37932 |
| Lender/Client    | The Holli McCray Group |        |          |                |