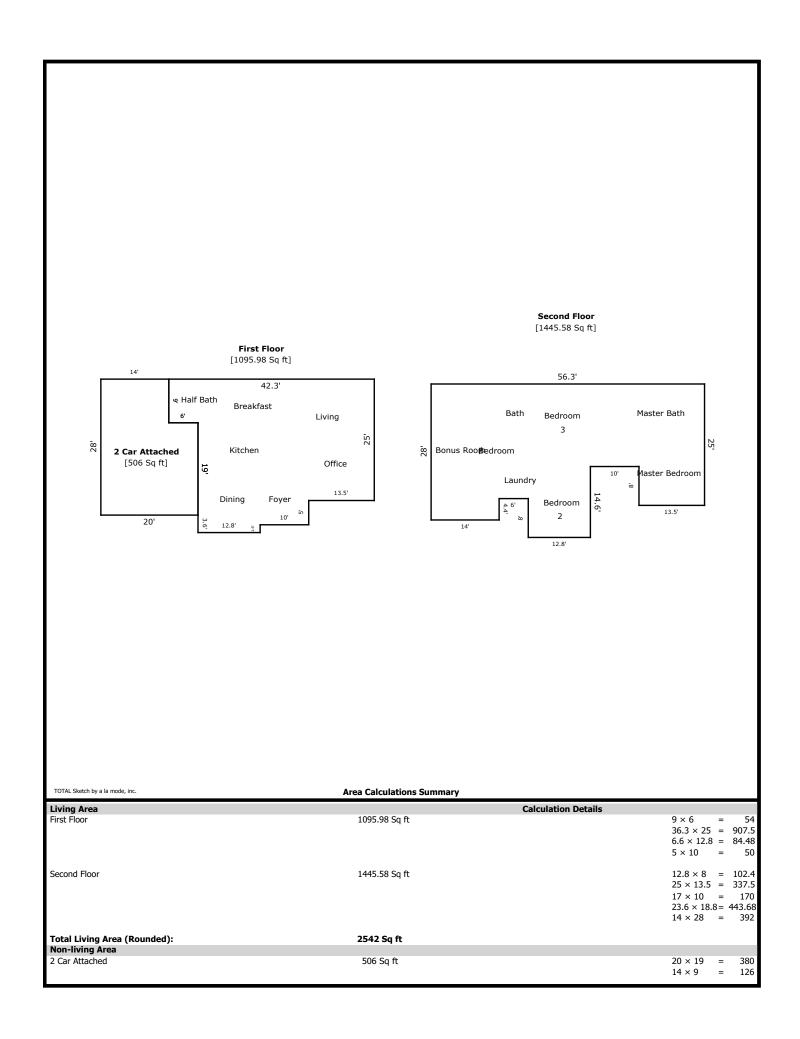

#### 4817 Shannon Run- 2542 sq ft

1st Level- 1096 sq ft

Dining 12 x 11
Office 13 x 11
Living 20 x 13
Kitchen/Breakfast 19 x 12
Half Bath 5 x 4

2nd Level- 1446 sq ft

Bonus/Bed 23 x 13 Laundry 6 x 5 Bath 8 x 7 Bed 2 12 x 11 Bed 3 14 x 11 Master Bed 16 x 13 Master Bath 15 x 7

### **Building Sketch**

| Borrower         | The Holli McCray Group |             |          |                |
|------------------|------------------------|-------------|----------|----------------|
| Property Address | 4817 Shannon Run Dr    |             |          |                |
| City             | Knoxville              | County Knox | State TN | Zip Code 37932 |
| Lender/Client    | The Holli McCray Group |             |          |                |