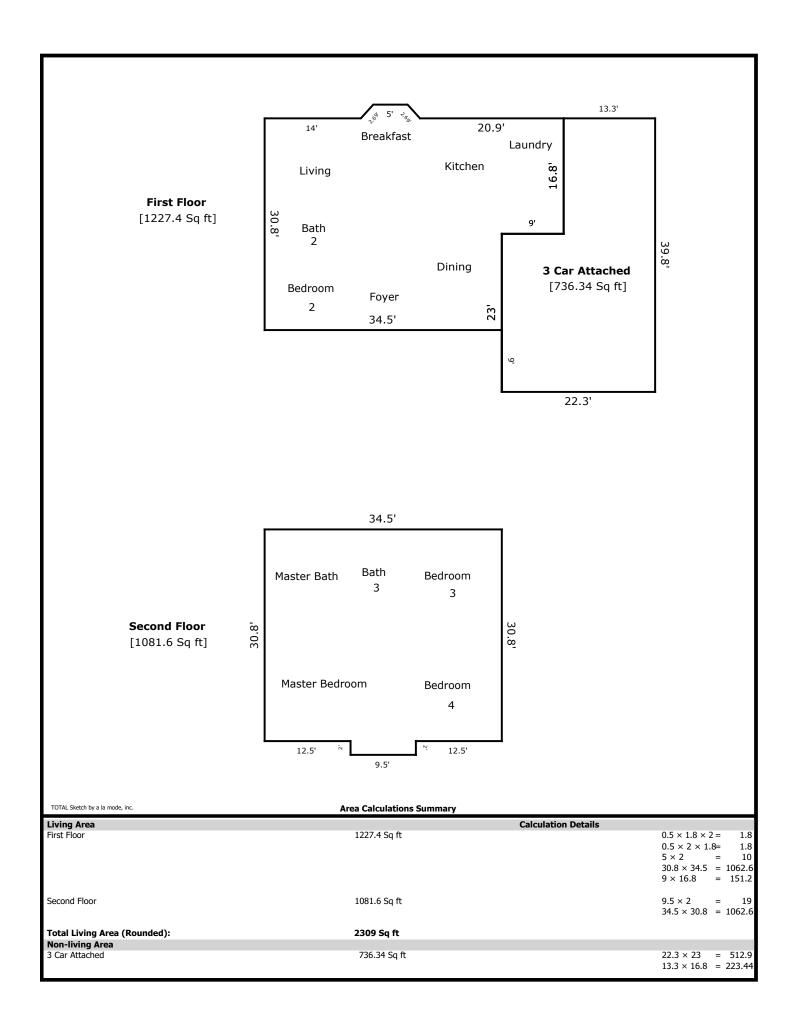

## 125 Mountain Meadow- 2309 sq ft

1st Level- 1227 sq ft

Laundry 8 x 8
Kitchen 13 x 12
Living/Breakfast 22 x 13
Bed 2 11 x 11
Bath 2 9 x 5
Dining 14 x 12

2nd Level- 1082 sq ft

Bed 3 13 x 12 Master Bed 17 x 14 Master Bath 13 x 13 Bath 3 9 x 7 Bed 4 13 x 12

## **Building Sketch**

| Borrower         | The Holli McCray Group |             |         |             |       |
|------------------|------------------------|-------------|---------|-------------|-------|
| Property Address | 125 Mountain Meadow    |             |         |             |       |
| City             | Clinton                | County Knox | State 7 | rn Zip Code | 37932 |
| Lender/Client    | The Holli McCray Group |             |         |             |       |