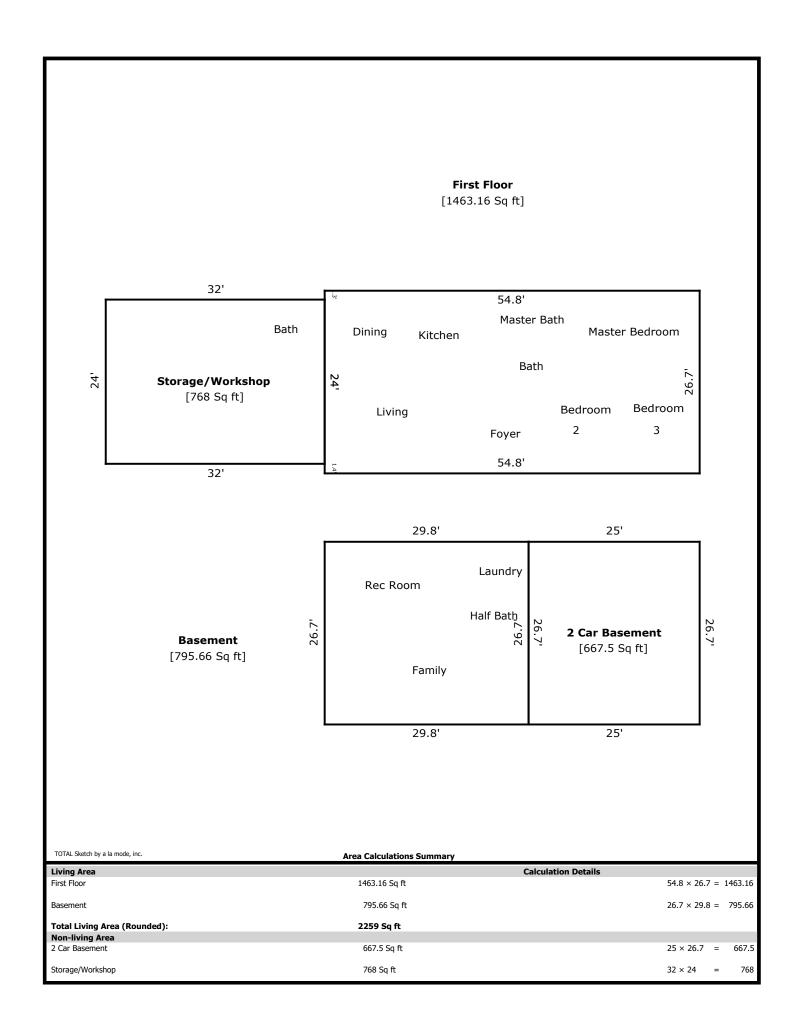

### 4415 Dogwen- 2259 sq ft

1st Level- 1463 sq ft

Living 19 x 13
Kitchen 12 x 12
Dining 12 x 9
Bath 8 x 6
Bed 2 12 x 9
Bed 3 13 x 10
Master Bed 15 x 12
Master Bath 8 x 5

Basement- 796 sq ft

Half Bath/Laundry 7 x 5 Bed 11 x 9 Family 19 x 13 Rec 11 x 11

Workshop w/ Bath- 768 sq ft

| Signature                  |          | Signature             |       |
|----------------------------|----------|-----------------------|-------|
| Name Jeremy Skalet         |          | Name                  |       |
| Date Signed                |          | Date Signed           |       |
| State Certification # 3215 | State TN | State Certification # | State |
| Or State License #         | State    | Or State License #    | State |

## **Building Sketch**

| Borrower         | The Holli McCray Group |             |         |            |       |
|------------------|------------------------|-------------|---------|------------|-------|
| Property Address | 4415 Dogwen            |             |         |            |       |
| City             | Knoxville              | County Knox | State T | N Zip Code | 37932 |
| Lender/Client    | The Holli McCray Group |             |         |            |       |