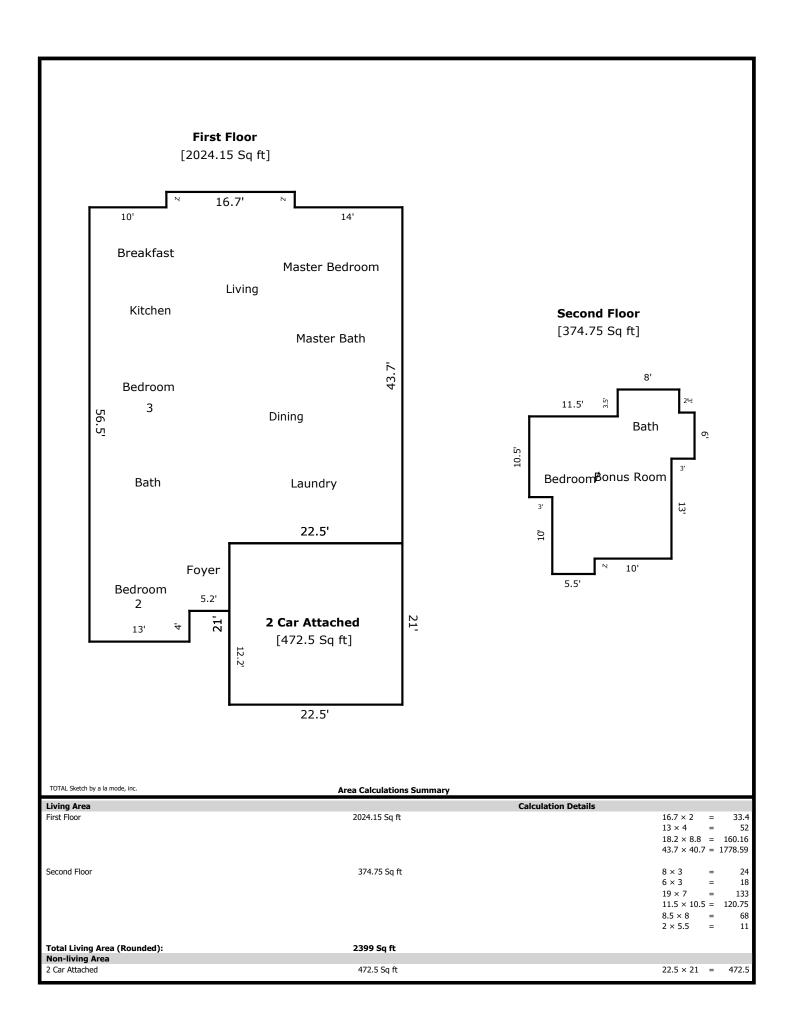

3834 Honeytree- 2399 sq ft

1st Level- 2024 sq ft

Bed 2 12 x 12 Bath 8 x 5 Bed 3 12 x 12 Laundry 12 x 6 Dining 12 x 11 Living 17 x 15 Breakfast 9 x 7 Kitchen 11 x 10 Master Bed 16 x 13 Master Bath 10 x 9

2nd Level- 375 sq ft

Bed/Bonus 18 x 12 Bath 9 x 6

| Signature                  |          | Signature             |       |
|----------------------------|----------|-----------------------|-------|
| Name Jeremy Skalet         |          | Name                  |       |
| Date Signed                |          | Date Signed           |       |
| State Certification # 3215 | State TN | State Certification # | State |
| Or State License #         | State    | Or State License #    | State |

# **Building Sketch**

| Borrower         | The Holli McCray Group |        |      |       |    |          |       |  |
|------------------|------------------------|--------|------|-------|----|----------|-------|--|
| Property Address | 3834 Honeytree         |        |      |       |    |          |       |  |
| City             | Knoxville              | County | Knox | State | TN | Zip Code | 37932 |  |
| Lender/Client    | The Holli McCray Group |        |      |       |    |          |       |  |