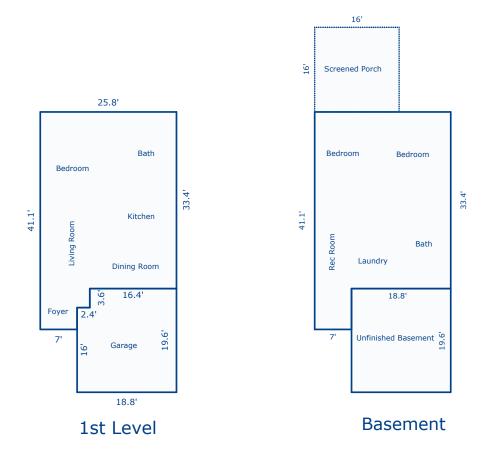

## **Building Sketch**

| Borrower/Client  | N/A                |        |          |          |       |
|------------------|--------------------|--------|----------|----------|-------|
| Property Address | 7936 Ellisville Ln |        |          |          |       |
| City             | Knoxville          | County | State TN | Zip Code | 37909 |
| Lender           | n/a                |        |          |          |       |

Sketch by Apex Sketch v5 Standard™

Comments:

| AREA CALCULATIONS SUMMARY          |                                                                                           |                                                            |                                                     | DOWN                       |          |                                       |
|------------------------------------|-------------------------------------------------------------------------------------------|------------------------------------------------------------|-----------------------------------------------------|----------------------------|----------|---------------------------------------|
| ode                                | Description                                                                               | Net Size                                                   | Net Totals                                          | Bi                         | reakdown | Subtotals                             |
| Code<br>GLA1<br>SSMT<br>GAR<br>P/P | Description<br>First Floor<br>Finished<br>Unfinished Basement<br>Garage<br>Screened Porch | Net Size<br>924.26<br>915.62<br>368.48<br>359.84<br>256.00 | Net Totals<br>924.26<br>1284.10<br>359.84<br>256.00 | First Floor<br>7.0<br>33.4 | x 4.1    | Subtotals<br>28.70<br>861.72<br>33.84 |
|                                    |                                                                                           |                                                            | 924                                                 | 3 Items                    | (rounded | 924                                   |

Measurements for 7936 Ellisville Ln

| Sq Ft-Main                | 924 square feet |
|---------------------------|-----------------|
| Sq Ft- Finished Basement  | 916 square feet |
| Sq Ft-Unfinished Basement | 368 square feet |

### Interior Room Measurements

1st Floor

| Living Room     | 16 x 14.5     |
|-----------------|---------------|
| Dining Area     | 9.5 x 9       |
| Kitchen         | 9.5 x 9       |
| Bedroom         | 16.5 x 13.5   |
| Bathroom        | 8.5 x 8.5     |
| <u>Basement</u> |               |
| Rec Room        | 14 x 13 x irr |
| Bedroom         | 14 x 13.5     |
| Bedroom         | 13 x 10.5     |
| Bathroom        | 11 x 5        |
| Laundry         | 5 x 5         |

The room measurements are interior wall to interior wall and rounded to the nearest 0.5 foot.