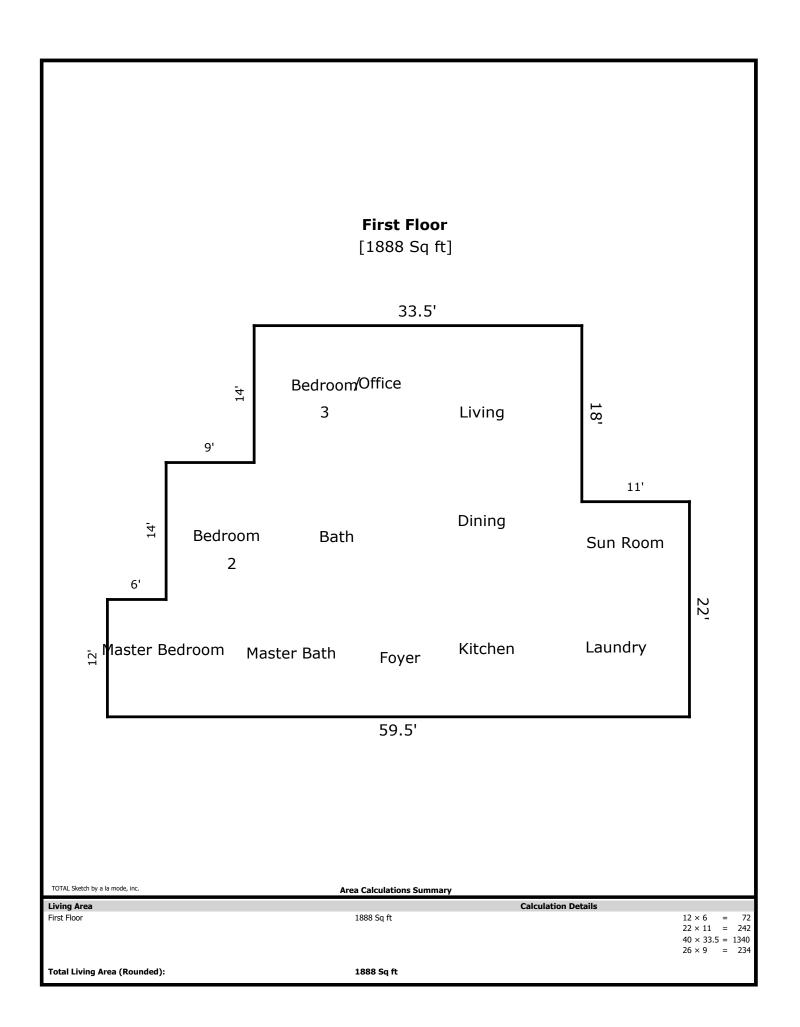

#### 6204 Mountain Park- 1888 sq ft

Dining/Living 28 x 17 Sun Room 15 x 10 Laundry 10 x 7 Kitchen 12 x 11 Bath 9 x 5 Master Bed 18 x 12 Master Bath 10 x 8 Bed 2 12 x 11 Bed 3/Office 14 x 14

| Signature                  |          | Signature             |       |
|----------------------------|----------|-----------------------|-------|
| Name Jeremy Skalet         |          | Name                  |       |
| Date Signed                |          | Date Signed           |       |
| State Certification # 3215 | State TN | State Certification # | State |
| Or State License #         | State    | Or State License #    | State |

## **Building Sketch**

| Borrower         | The Holli McCray Group |                 |          |                |
|------------------|------------------------|-----------------|----------|----------------|
| Property Address | 6204 Mountain Park Dr  |                 |          |                |
| City             | Knoxville              | County Anderson | State TN | Zip Code 37918 |
| Lender/Client    | The Holli McCray Group |                 |          |                |