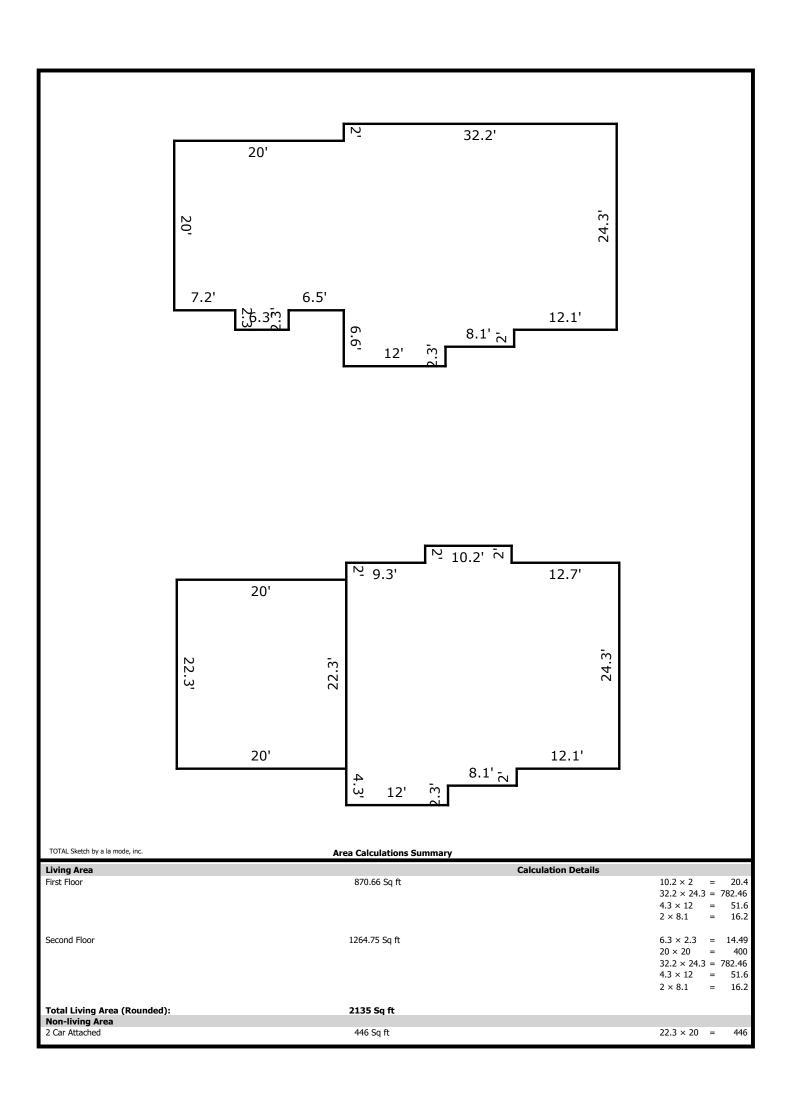

# **Building Sketch**

| Borrower         | Tiffany Dorn       |             |          |                |  |
|------------------|--------------------|-------------|----------|----------------|--|
| Property Address | 4611 Sand Hill Ln  |             |          |                |  |
| City             | Knoxville          | County Knox | State TN | Zip Code 37918 |  |
| Lender/Client    | Order Measurements |             |          |                |  |

Sq Ft - Main870.66 square feetSq Ft - Second Floor1,264.75 square feetSq Ft - Garage446 square feetTotal Finished Square Feet -2,135 square feet