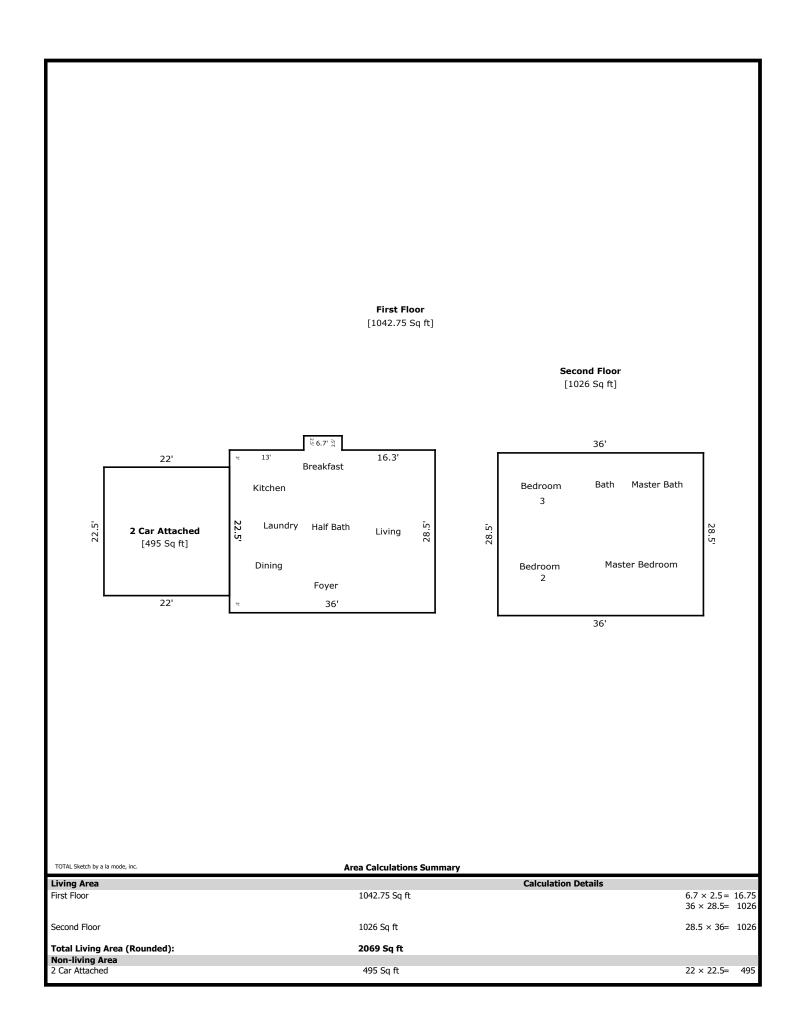

9312 Lawhorn- 2069 sq ft

1st Level- 1043 sq ft

Living 27 x 16 Dining 15 x 10 Half Bath 6 x 5 Kitchen 13 x 10 Breakfast 6 x 6

2nd Level- 1026 sq ft

Master Bed 16 x 15 Master Bath 12 x 5 Master Closet 12 x 7 Bath 8 x 6 Bed 2 15 x 13 Bed 3 11 x 11

# **Building Sketch**

| Borrower         | The Holli McCray Group |        |      |       |    |          |       |  |
|------------------|------------------------|--------|------|-------|----|----------|-------|--|
| Property Address | 9312 Lawhorn           |        |      |       |    |          |       |  |
| City             | Knoxville              | County | Knox | State | TN | Zip Code | 37932 |  |
| Lender/Client    | The Holli McCray Group |        |      |       |    |          |       |  |