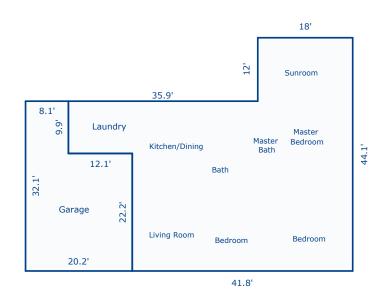

## **Building Sketch**

| Borrower         | N/A                  |               |          |                |
|------------------|----------------------|---------------|----------|----------------|
| Property Address | 5655 Brandon Park Dr |               |          |                |
| City             | Maryville            | County Blount | State TN | Zip Code 37804 |
| Lender/Client    | Scott Groth          |               |          |                |

Sketch by Apex Sketch v5 Standard™

Comments:

| Code        | AREA<br>Description          | CALCULATIONS | SUMMARY<br>Net Size     | Net Totals                 |
|-------------|------------------------------|--------------|-------------------------|----------------------------|
| GLA1<br>GAR | Description First Flo Garage | oor          | Net Size 1677.57 528.63 | Net Totals  1677.57 528.63 |
| Net         | LIVABLE /                    | Area (       | (rounded)               | 1678                       |

| LIVING                      | AREA BRI | EAKDOWN                    |
|-----------------------------|----------|----------------------------|
|                             | eakdown  | Subtotals                  |
| First Floor<br>41.8<br>12.0 | x 22.2   | 927.96<br>216.00<br>533.61 |
| 3 Items                     | (roun    | ded) 1678                  |