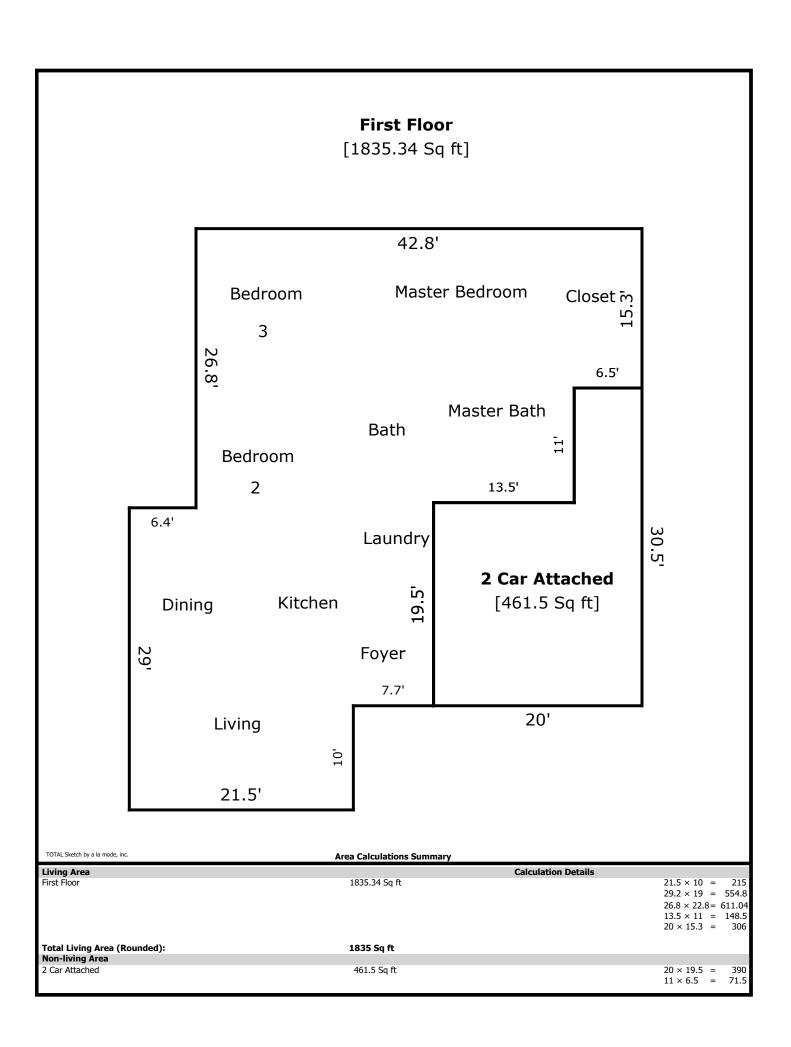

140 Flora- 1835 sq ft

Living 16 x 20 Kitchen/Dining 19 x 11 Bed 2 13 x 11 Bath 10 x 6 Bed 3 13 x 12 Master Bed 17 x 14 Master Bath 11 x 10 Master Closet 14 x 6

| Signature             |      |          | Signature                                   |       |
|-----------------------|------|----------|---------------------------------------------|-------|
| Name Jeremy Sk        | alet |          | Name                                        |       |
| Date Signed           |      |          | Date Signed                                 |       |
| State Certification # | 3215 | State TN | State Certification # State Certification # | State |
| Or State License #    |      | _ State  | Or State License #                          | State |