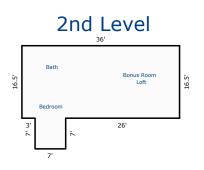

| 1at Floor | 1 970 aguara fact |
|-----------|-------------------|
| 1st Floor | 1,870 square feet |
| 2nd Floor | 643 square feet   |
| Total     | 2,513 square feet |
| Garage    | 457 square feet   |

#### Interior Room Measurements

| 1st Floor          |             |
|--------------------|-------------|
| Eat-In Kitchen     | 13 x 17     |
| Living             | 28 x 15     |
| Master Bath        | 10.5 x 10   |
| Master Bedroom     | 17.5 x 16   |
| Sunroom            | 18.5 x 9.5  |
| Laundry            | 11 x 5.5    |
| Main Level Bedroom | 12.5 x 13   |
| Main Level Bath    | 5 x 8.5     |
| 2nd Level Bath     | 5 x 8       |
| 2nd Level Bedroom  | 16 x 11.5   |
| Bonus/Loft         | 16.5 x 18.5 |

The room measurements are interior wall to interior wall and rounded to the nearest 0.5 foot.

# **Building Sketch**

| Borrower         | Landis McMillan    |             |          |                |  |
|------------------|--------------------|-------------|----------|----------------|--|
| Property Address | 983 Meadow Walk Ln |             |          |                |  |
| City             | Lenoir City        | County Knox | State TN | Zip Code 37772 |  |
| Lender/Client    | Chris Sipes        |             |          |                |  |

Sketch by Apex Sketch v5 Standard™

Comments: