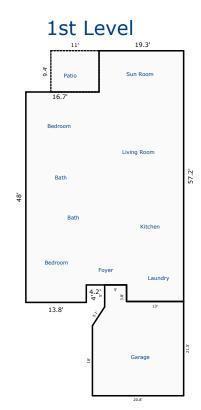

| 1at Floor | 1 970 aguara fact |
|-----------|-------------------|
| 1st Floor | 1,870 square feet |
| 2nd Floor | 643 square feet   |
| Total     | 2,513 square feet |
| Garage    | 457 square feet   |

#### Interior Room Measurements

| 1st Floor          |             |
|--------------------|-------------|
| Eat-In Kitchen     | 13 x 17     |
| Living             | 28 x 15     |
| Master Bath        | 10.5 x 10   |
| Master Bedroom     | 17.5 x 16   |
| Sunroom            | 18.5 x 9.5  |
| Laundry            | 11 x 5.5    |
| Main Level Bedroom | 12.5 x 13   |
| Main Level Bath    | 5 x 8.5     |
| 2nd Level Bath     | 5 x 8       |
| 2nd Level Bedroom  | 16 x 11.5   |
| Bonus/Loft         | 16.5 x 18.5 |

The room measurements are interior wall to interior wall and rounded to the nearest 0.5 foot.

# **Building Sketch**

| Borrower         | Landis McMillan    |             |          |                |  |
|------------------|--------------------|-------------|----------|----------------|--|
| Property Address | 983 Meadow Walk Ln |             |          |                |  |
| City             | Lenoir City        | County Knox | State TN | Zip Code 37772 |  |
| Lender/Client    | Chris Sipes        |             |          |                |  |

Sketch by Apex Sketch v5 Standard™

Comments: