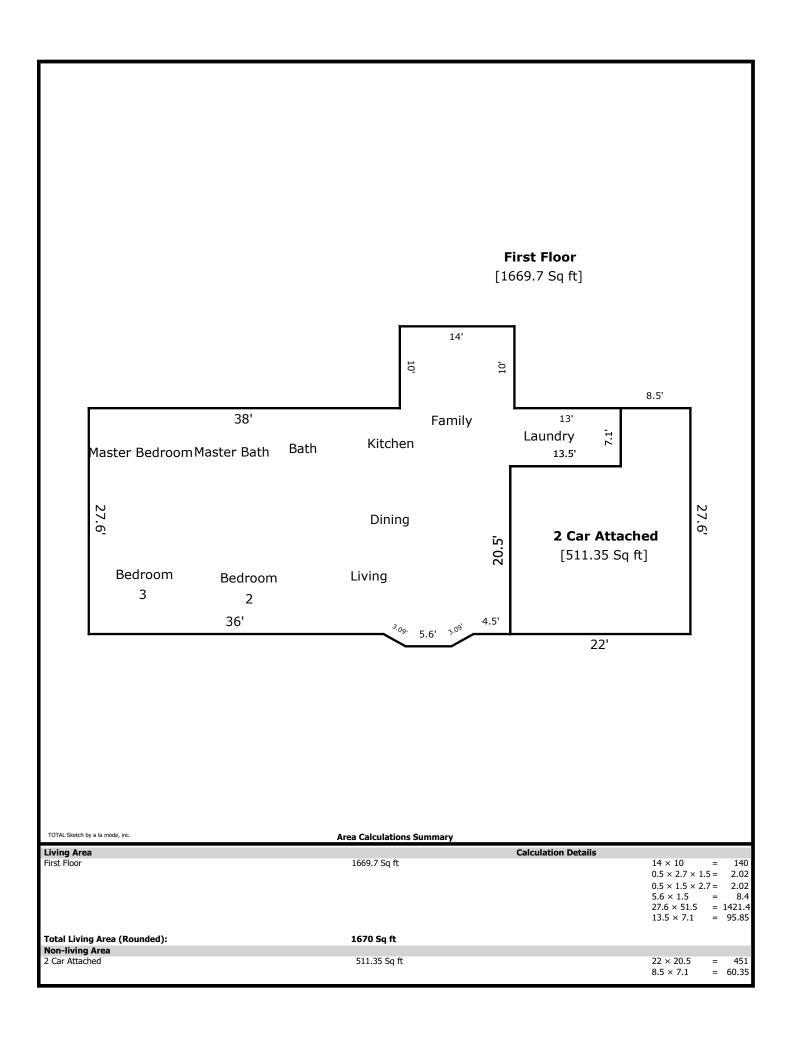

612 Summit Vew- 1670 sq ft

Living 23 x 11 Dining 10 x 7 Kitchen 12 x 10 Family 21 x 12 Laundry 13 x 6 Bed 2 11 x 10 Bath 10 x 6 Bed 3 11 x 10 Master Bed 13 x 11 Master Bath 9 x 5

| Signature                         |          | Signature             |       |
|-----------------------------------|----------|-----------------------|-------|
| Name Jeremy Skalet                |          | Name                  |       |
| Date Signed                       |          | Date Signed           |       |
| State Certification # <u>3215</u> | State TN | State Certification # | State |
| Or State License #                | State    | Or State License #    | State |

## **Building Sketch**

| Borrower         | The Holli McCray Group |               |          |                |  |
|------------------|------------------------|---------------|----------|----------------|--|
| Property Address | 612 Summit View        |               |          |                |  |
| City             | Knoxville              | County Loudon | State TN | Zip Code 37920 |  |
| Lender/Client    | The Holli McCray Group |               |          |                |  |