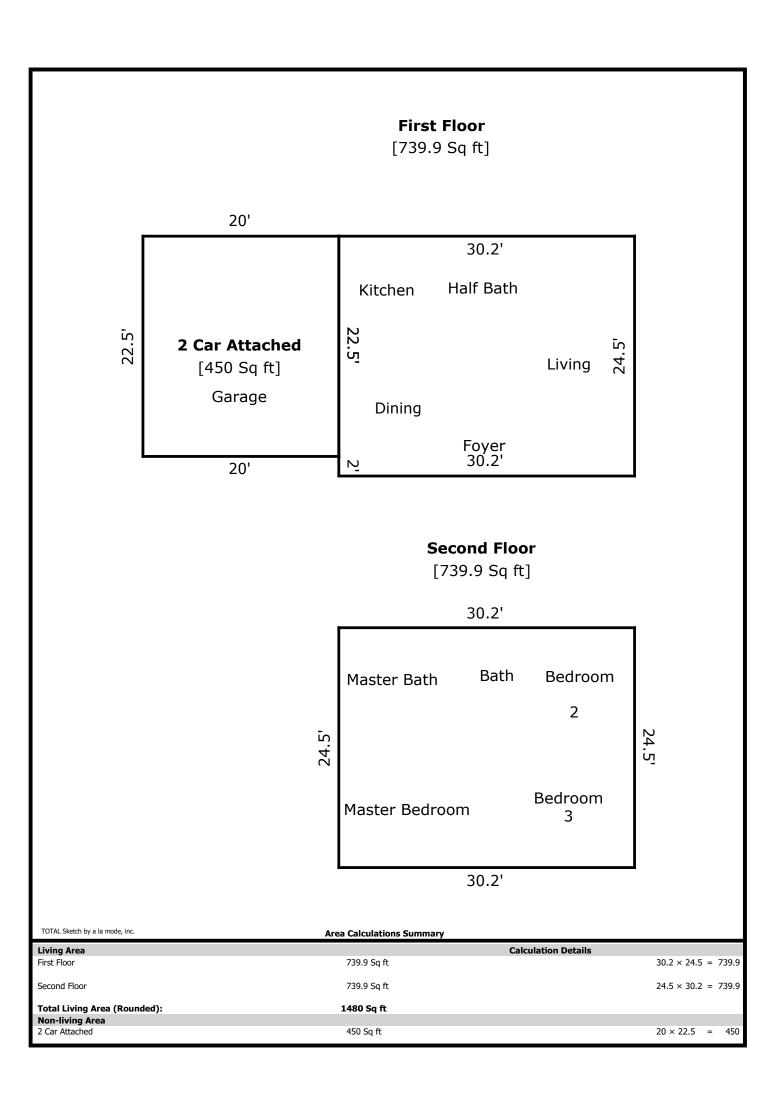

## 7742 Griffith- 1480 sq ft

1st Level- 740 sq ft

Living 13 x 23 Dining 12 x 10 Kitchen 13 x 10 Half Bath 5 x 5

2nd Level- 740 sq ft

Master Bed 12 x 18 Master Bath 5 x 11 Bath 5 x 7 Bed 2 10 x 10 Bed 3 10 x 12