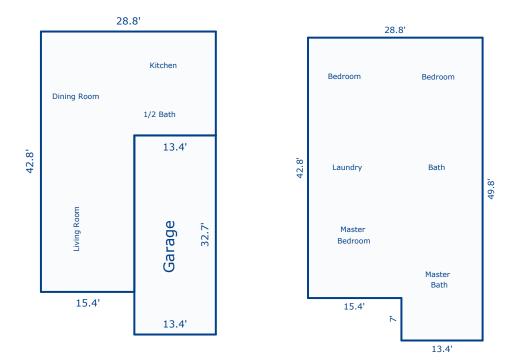

#### Measurements for 3200 Gazebo Point Way

| Sq Ft-Main 88 | 88 square feet |
|---------------|----------------|
|---------------|----------------|

Sq Ft-2nd Level 1327 square feet

The above measurements are completed according to appraisal industry standards.

### Interior Room Measurements

<u>1st Floor</u>

| Living Room            | 11 x 22 x irregular     |
|------------------------|-------------------------|
| Dining Room<br>Kitchen | 15.5 x 13.5<br>11.5 x14 |
| 1/2 Bath               | 5 x5                    |

2nd Floor

| Master Bedroom | 19.5 x 15 x irr |
|----------------|-----------------|
| Master Bath    | 15 x 12.5       |
| Bedroom        | 13.5 x 12.5     |
| Bedroom        | 13.5 x 12.5     |
| Bath           | 12 x 9          |
| Laundry        | 7.5 x 6         |

The room measurements are interior wall to interior wall and rounded to the nearest 0.5 foot.

## **Building Sketch**

| Borrower         | N/A                   |             |       |    |          |       |  |
|------------------|-----------------------|-------------|-------|----|----------|-------|--|
| Property Address | 3200 Gazebo Point Way |             |       |    |          |       |  |
| City             | Knoxville             | County Knox | State | TN | Zip Code | 37920 |  |
| Lender/Client    | Scott Groth           |             |       |    |          |       |  |

Sketch by Apex Sketch v5 Standard™

Comments:

|                             | AREA CALCULATION                                     |                                         |                                           |                                                            |             | EA BREAKD                         |                                                   |
|-----------------------------|------------------------------------------------------|-----------------------------------------|-------------------------------------------|------------------------------------------------------------|-------------|-----------------------------------|---------------------------------------------------|
| Code                        | Description                                          | Net Size                                | Net Totals                                | Bre                                                        | akdow       | n                                 | Subtotals                                         |
| Code<br>GLA1<br>GLA2<br>GAR | Description<br>First Floor<br>Second Floor<br>Garage | Net Size<br>888.26<br>1326.44<br>438.18 | Net Totals<br>888.26<br>1326.44<br>438.18 | First Floor<br>15.4<br>17.1<br>Second Floor<br>28.8<br>7.0 | x<br>x<br>x | n<br>25.7<br>28.8<br>42.8<br>13.4 | Subtotals<br>395.78<br>492.48<br>1232.64<br>93.80 |
| Net                         | LIVABLE Area                                         | (rounded)                               | 2215                                      | 4 Items                                                    |             | (rounded)                         | 2215                                              |