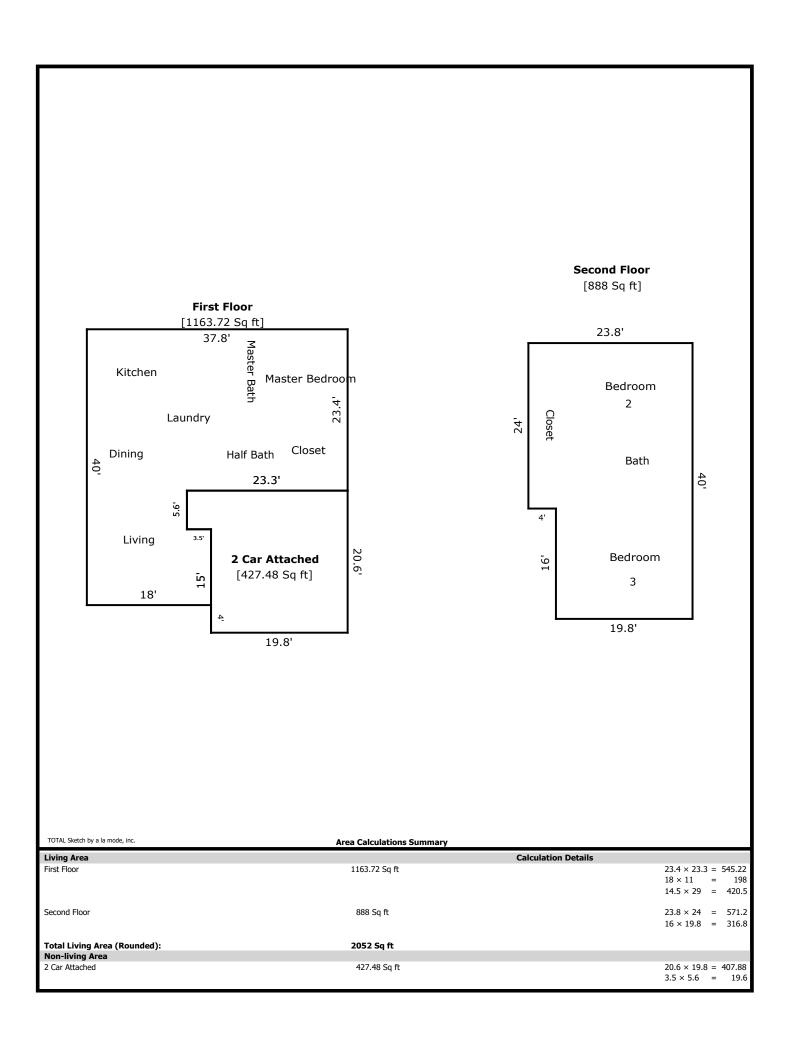

2121 Gatehouse Ln- 2052 sq ft

1st Level- 1164 sq ft

Half Bath 8 x 3 Master Bed 15 x 14 Master Bath 10 x 7 Master Closet 8 x 7 Laundry 7 x 5 Living/Dining 28 x 14 Kitchen 14 x 11

2nd Level- 888 sq ft

Bed 2 18 x 13 Bath 13 x 7 Bed 3 18 x 13

## **Building Sketch**

| Borrower         | The Holli McCray Group |             |          |          |       |
|------------------|------------------------|-------------|----------|----------|-------|
| Property Address | 2121 Gatehouse Ln      |             |          |          |       |
| City             | Powell                 | County Knox | State TN | Zip Code | 37932 |
| Lender/Client    | The Holli McCray Group |             |          |          |       |