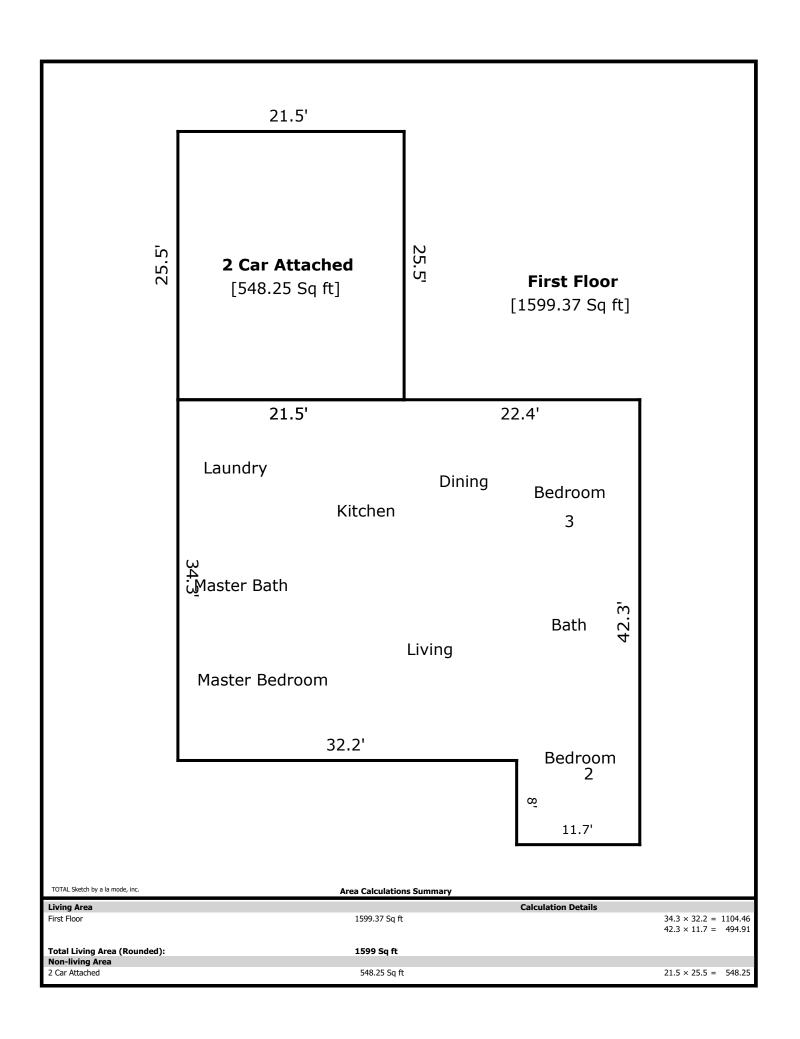

## 103 Galeberry- 1599 sq ft

Living 20 x 15 Dining 15 x 13 Kitchen 17 x 10 Laundry 7 x 6 Master Bed 15 x 12 Master Bath 10 x 9
Bed 2 13 x 11
Bath 10 x 5 Bed 3 13 x 11

| Signature                  |          | Signature             |       |
|----------------------------|----------|-----------------------|-------|
| Name Jeremy Skalet         |          | Name                  |       |
| Date Signed                |          | Date Signed           |       |
| State Certification # 3215 | State TN | State Certification # | State |
| Or State License #         | State    | Or State License #    | State |

## **Building Sketch**

| Borrower         | The Holli McCray Group |              |          |                |  |
|------------------|------------------------|--------------|----------|----------------|--|
| Property Address | 103 Galeberry          |              |          |                |  |
| City             | Oak Ridge              | County Roane | State TN | Zip Code 37932 |  |
| Lender/Client    | The Holli McCray Group |              |          |                |  |