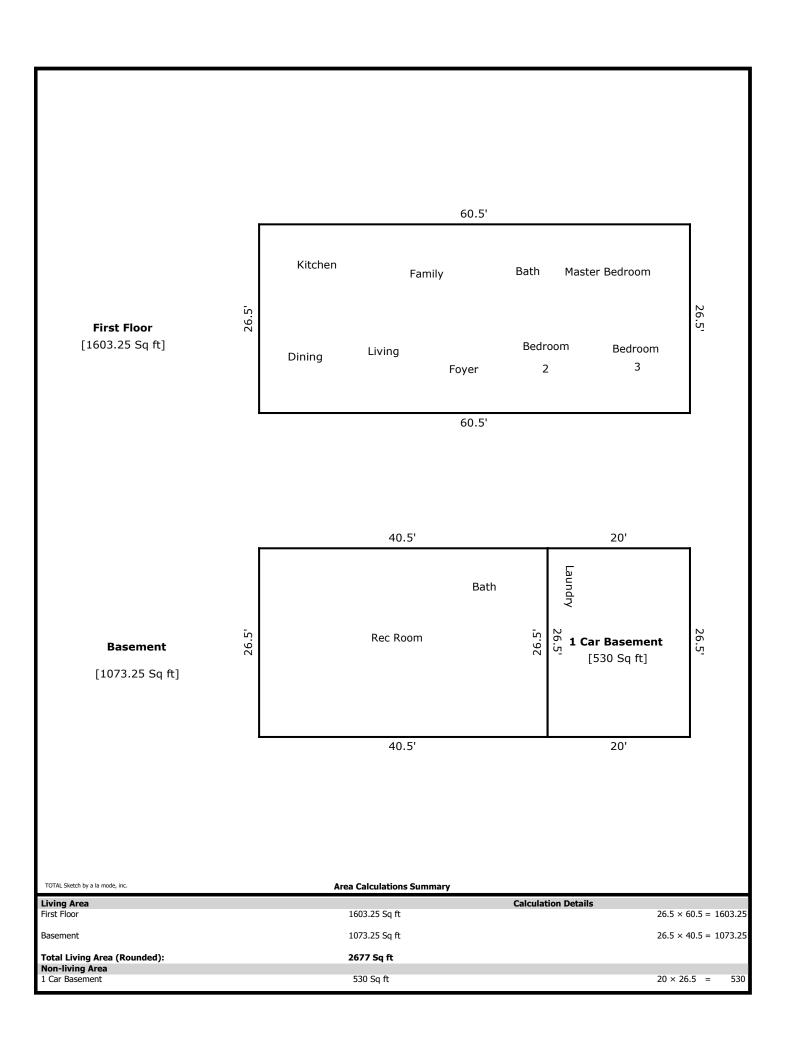

7905 Huffaker Ferry- 2676 sq ft

1st Level- 1603 sq ft

Living 18 x 11 Dining 12 x 10 Kitchen 13 x 9 Family 17 x 13 Bath 10 x 5 Bed 2 12 x 11 Bed 3 13 x 11 Master Bed 17 x 10

Basement- 1073 sq ft

Bath 8 x 8 Rec Room 27 x 24

## **Building Sketch**

| Borrower         | The Holli McCray Group |             |          |                |  |
|------------------|------------------------|-------------|----------|----------------|--|
| Property Address | 7905 Huffaker Ferry    |             |          |                |  |
| City             | Knoxville              | County Knox | State TN | Zip Code 37932 |  |
| Lender/Client    | The Holli McCray Group |             |          |                |  |