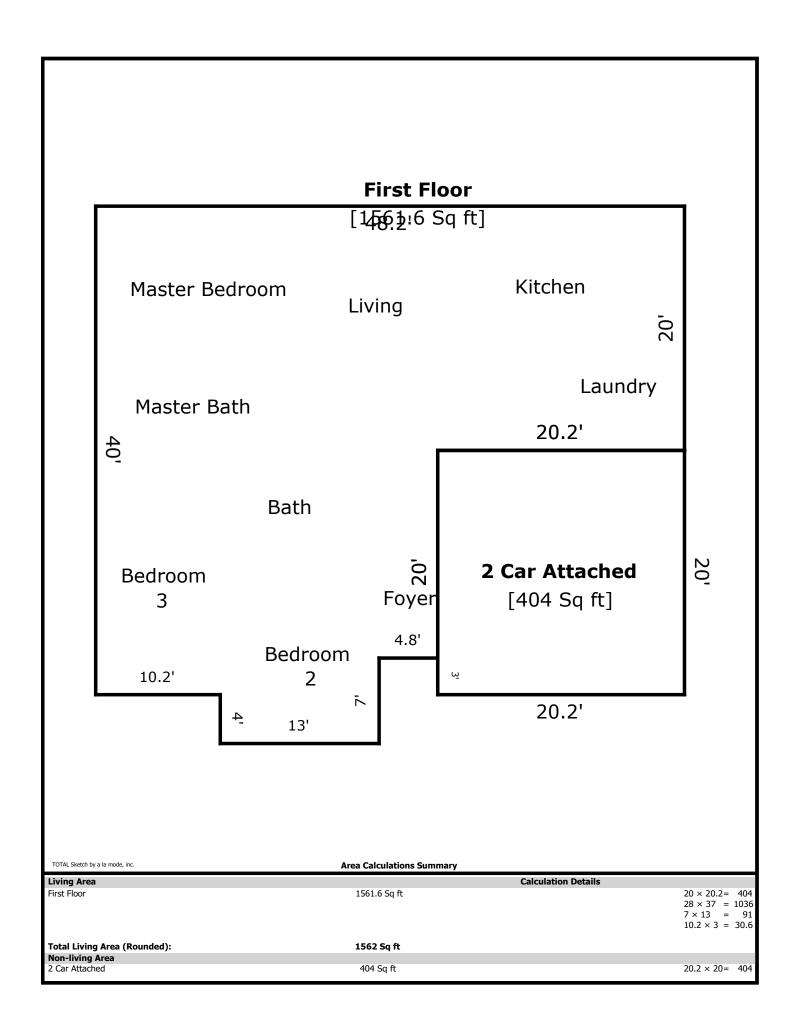

625 Dunnview- 1562 sq ft

Living 23 x 19
Kitchen 11 x 11
Laundry 7 x 6
Bed 2 12 x 12
Bed 3 11 x 10
Bath 9 x 5
Master Bed 14 x 13
Master Bath 12 x 11

| Signature                  |          | Signature             |       |
|----------------------------|----------|-----------------------|-------|
| Name Jeremy Skalet         |          | Name                  |       |
| Date Signed                |          | Date Signed           |       |
| State Certification # 3215 | State TN | State Certification # | State |
| Or State Licence #         | State    | Or State Licence #    | State |

## **Building Sketch**

| Borrower         | The Holli McCray Group |             |          |                |
|------------------|------------------------|-------------|----------|----------------|
| Property Address | 625 Dunnview Ln        |             |          |                |
| City             | Knoxville              | County Knox | State TN | Zip Code 37934 |
| Lender/Client    | The Holli McCray Group |             |          |                |