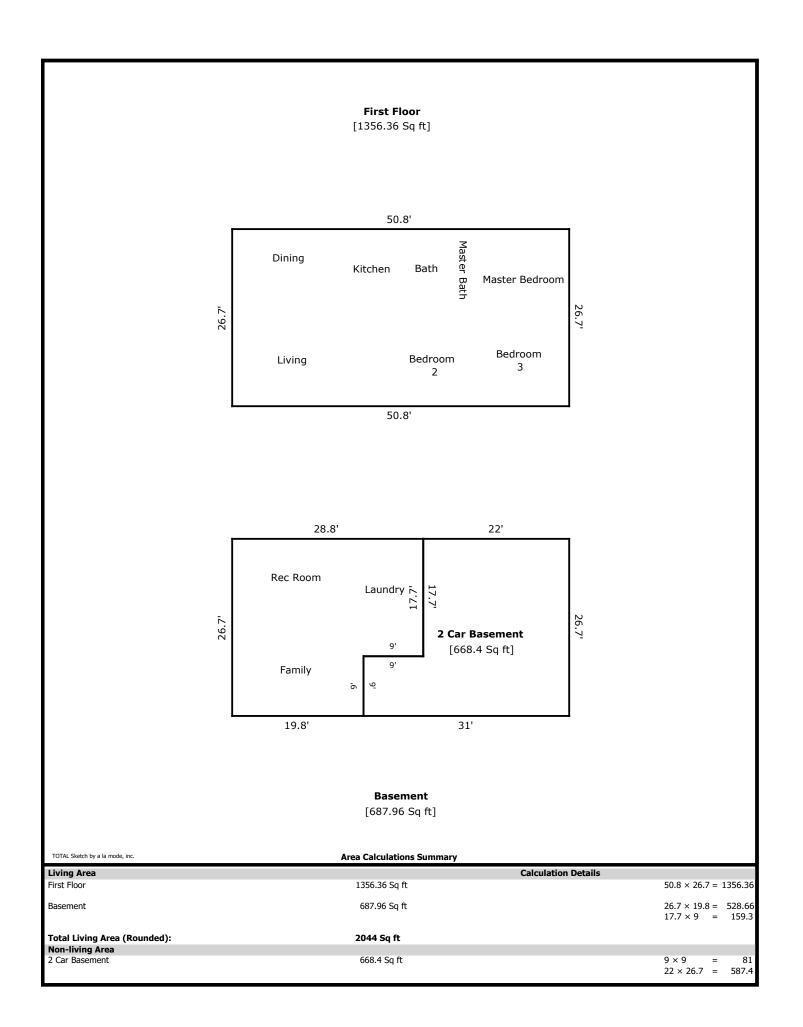

#### 5108 Winfield- 2044 sq ft

1st Level- 1356 sq ft

Living 13 x 18 Dining 10 x 11 Kitchen 12 x 11 Bath 12 x 5
Bed 2 12 x 10
Bed 3 12 x 10 Master Bed 12 x 12 Master Bath 4 x 4

Basement- 688 sq ft

Laundry 11 x 8 Family 18 x 12 Rec 11 x 10

### **Building Sketch**

| Borrower         | The Holli McCray Group |          |      |       |    |          |       |  |
|------------------|------------------------|----------|------|-------|----|----------|-------|--|
| Property Address | 5108 Winfield          |          |      |       |    |          |       |  |
| City             | Knoxville              | County K | (nox | State | TN | Zip Code | 37932 |  |
| Lender/Client    | The Holli McCray Group |          |      |       |    |          |       |  |