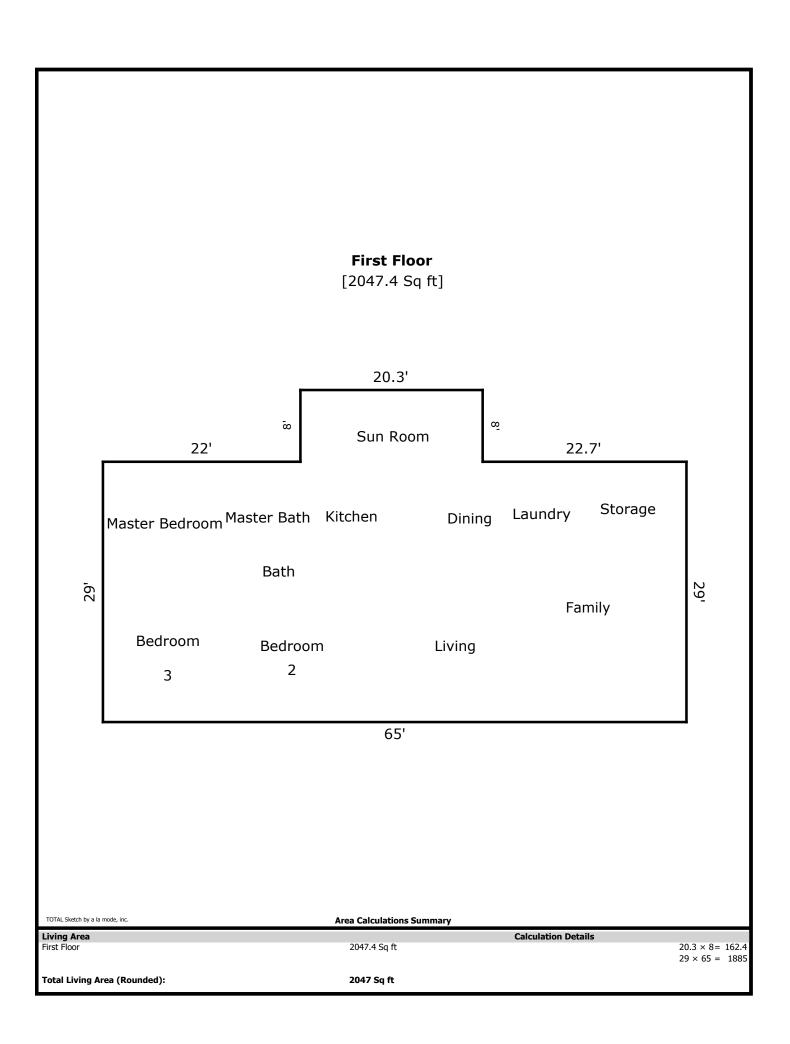

2552 Highland Park- 2047 sq ft

Family 21 x 21 Laundry 10 x 5 Kitchen/Dining 20 x 12 Sun Room 20 x 8 Living 15 x 15 Bed 2 12 x 12 Bath 2 7 x 7 Bed 3 11 x 11 Master Bed 14 x 12 Master Bath 7 x 4

The sunroom is included in the total finished square footage. The sellers told me they were going to connect that room to the heat and air system. If they don't, that room cannot be included.

## **Building Sketch**

| Borrower         | The Holli McCray Group |               |          |                |  |
|------------------|------------------------|---------------|----------|----------------|--|
| Property Address | 2552 Highland Park Dr  |               |          |                |  |
| City             | Pigeon Forge           | County Sevier | State TN | Zip Code 37932 |  |
| Lender/Client    | The Holli McCray Group |               |          |                |  |