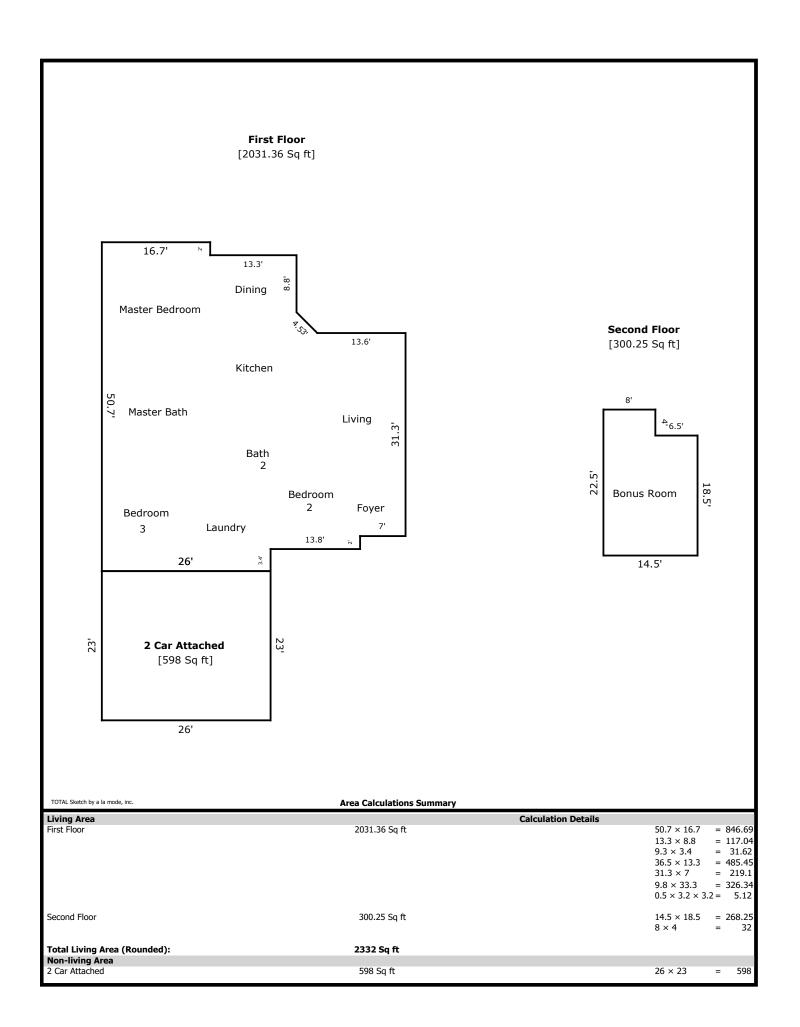

153 Meridan- 2331 sq ft

1st Level- 2031 sq ft

Living 18 x 17

Bed 2 12 x 11

Dining 12 x 13

Kitchen 14 x 13

Bath 2 8 x 6

Bed 3 13 x 12

Master Bath 11 x 10

Master Bed 16 x 15

2nd Level- 300 sq ft

Bonus 18 x 14

| Signature                  |          | Signature             |       |
|----------------------------|----------|-----------------------|-------|
| Name Jeremy Skalet         |          | Name                  |       |
| Date Signed                |          | Date Signed           |       |
| State Certification # 3215 | State TN | State Certification # | State |
| Or State License #         | State    | Or State License #    | State |

### **Building Sketch**

| Borrower         | The Holli McCray Group |                 |          |                |
|------------------|------------------------|-----------------|----------|----------------|
| Property Address | 153 Meridian Way       |                 |          |                |
| City             | Clinton                | County Anderson | State TN | Zip Code 37932 |
| Lender/Client    | The Holli McCray Group |                 |          |                |