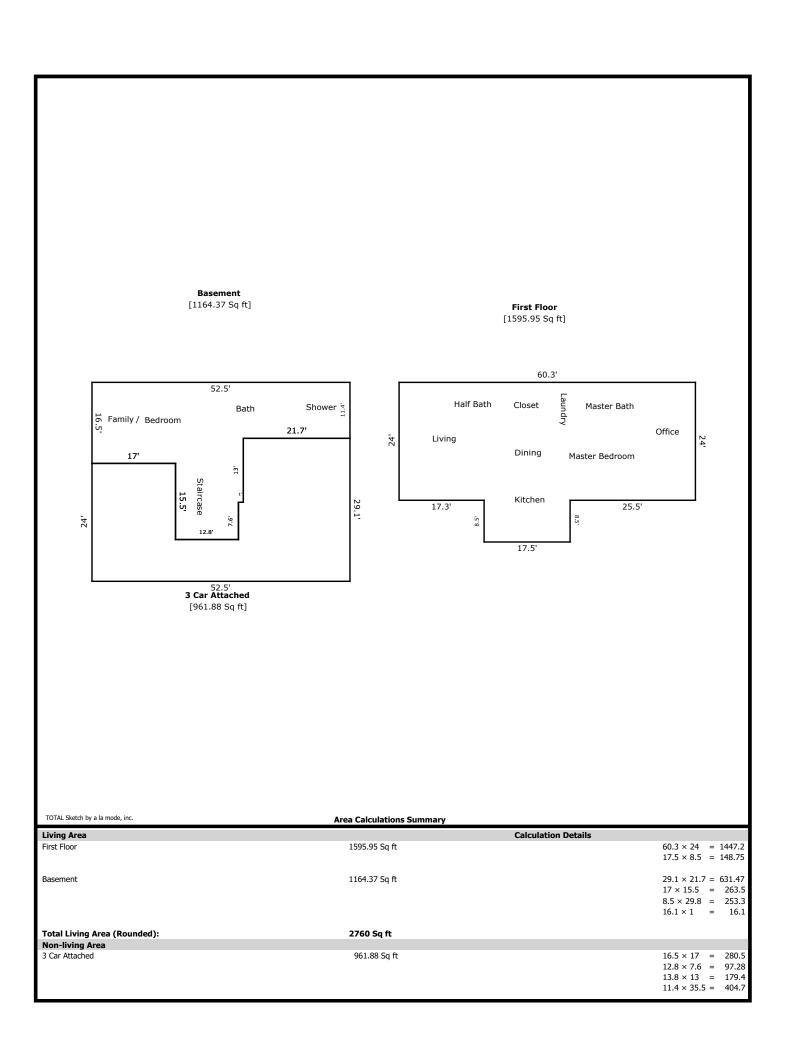

144 Little Valley Rd- 2760 sq ft

1st Level- 1596 sq ft

Living 24 x 14 Half Bath 5 x 5 Kitchen 14 x 11 Dining 14 x 11 Master Bed 17 x 15 Master Bath 11 x 8 Office 20 x 8 Laundry 8 x 5 Closet 14 x 5

Basement- 1164 sq ft

Shower 10 x 10 Family/Bed 30 x 15 Bath 10 x 6

| Signature                         |          | Signature             |       |
|-----------------------------------|----------|-----------------------|-------|
| Name Jeremy Skalet                |          | Name                  |       |
| Date Signed                       |          | Date Signed           |       |
| State Certification # <u>3215</u> | State TN | State Certification # | State |
| Or State License #                | State    | Or State License #    | State |

## **Building Sketch**

| Borrower         | The Holli McCray Group |              |          |            |      |
|------------------|------------------------|--------------|----------|------------|------|
| Property Address | 144 Little Valley Rd   |              |          |            |      |
| City             | Maynardville           | County Union | State TN | Zip Code 3 | 7932 |
| Lender/Client    | The Holli McCray Group |              |          |            |      |