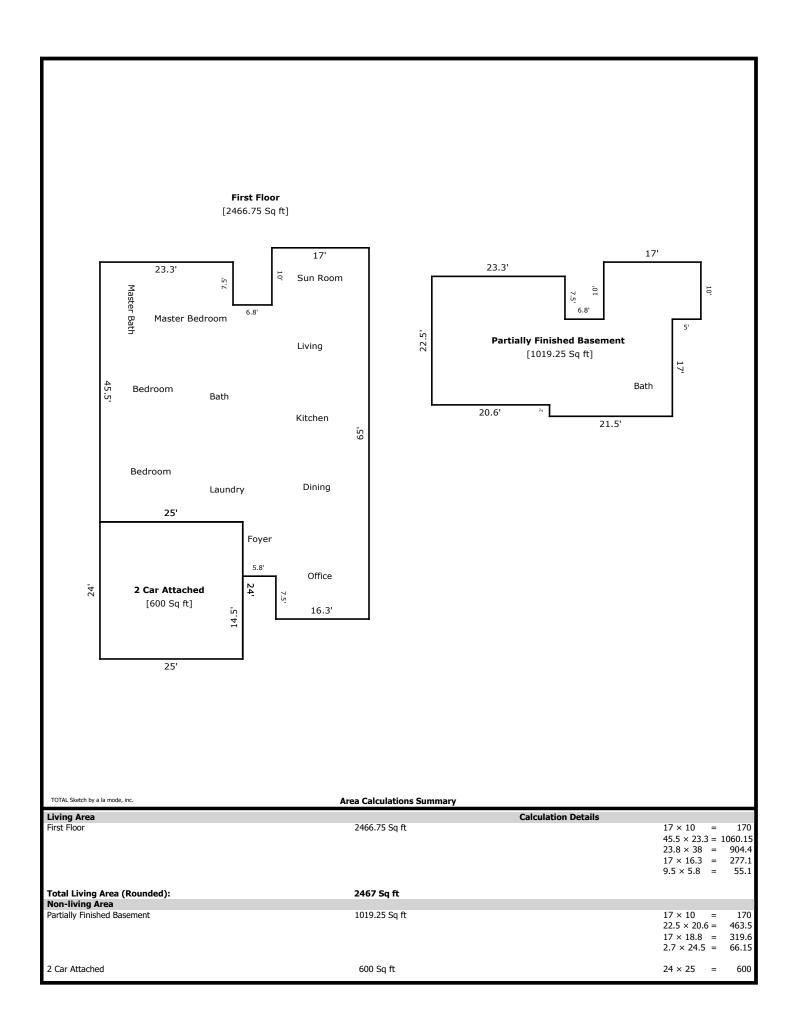

### 131 Inata Cir- 2467 sq ft

1st Level- 2467 sq ft

Office 15 x 14
Dining 15 x 10
Kitchen 15 x 10
Living 23 x 17
Sun Room 16 x 10
Laundry 9 x 6
Bed 2 13 x 12
Bed 3 13 x 12
Bath 10 x 5
Master Bed 16 x 16
Master Bath 15 x 6

Partially Finished Basement- 1019 sq ft

Bath 8 x 5

| Signature                  |          | Signature             |       |
|----------------------------|----------|-----------------------|-------|
| Name Jeremy Skalet         |          | Name                  |       |
| Date Signed                |          | Date Signed           |       |
| State Certification # 3215 | State TN | State Certification # | State |
| Or State License #         | State    | Or State License #    | State |

# **Building Sketch**

| Borrower         | The Holli McCray Group |               |          |                |
|------------------|------------------------|---------------|----------|----------------|
| Property Address | 131 Inata Cir          |               |          |                |
| City             | Loudon                 | County Loudon | State TN | Zip Code 37932 |
| Lender/Client    | The Holli McCray Group |               |          |                |