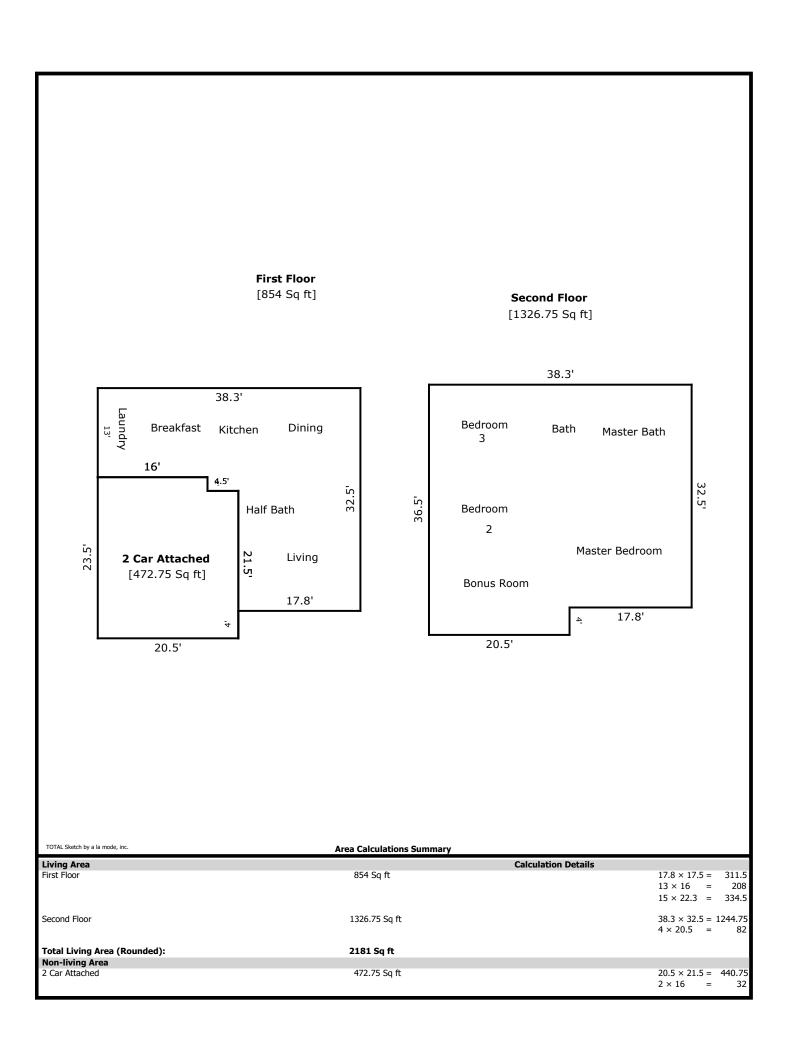

8350 Cureton Park- 2181 sq ft

1st Level- 854 sq ft

Living 18 x 14 Dining 13 x 10 Half Bath 7 x 3 Kitchen/Breakfast 21 x 12 Laundry 12 x 5

2nd Level- 1327 sq ft

Bonus 19 x 13 Bed 2 11 x 11 Bed 3 11 x 11 Bath 10 x 9 Master Bed 16 x 13 Master Bath 13 x 8

## **Building Sketch**

| Borrower         | The Holli McCray Group |             |          |                |  |
|------------------|------------------------|-------------|----------|----------------|--|
| Property Address | 8359 Cureton Park      |             |          |                |  |
| City             | Knoxville              | County Knox | State TN | Zip Code 37932 |  |
| Lender/Client    | The Holli McCray Group |             |          |                |  |