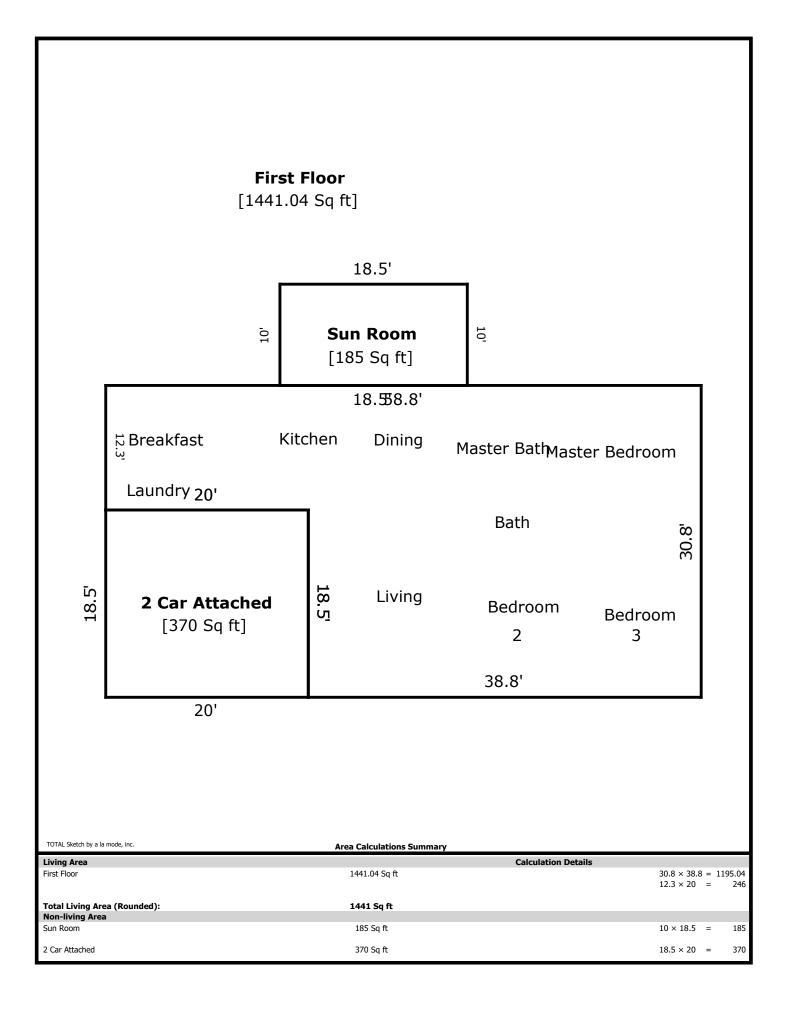

## **Building Sketch**

| Borrower         | The Holli McCray Group |             |          |                |  |
|------------------|------------------------|-------------|----------|----------------|--|
| Property Address | 823 Jennifer           |             |          |                |  |
| City             | Knoxville              | County Knox | State TN | Zip Code 37932 |  |
| Lender/Client    | The Holli McCray Group |             |          |                |  |

823 Jennifer- 1441 sq ft

Kitchen/Breakfast 19 x 11 Kitchen/Breakfast 15 Dining 14 x 14 Living 15 x 14 Bath 9 x 5 Bed 2 10 x 9 Bed 3 12 x 10 Master Bed 14 x 12 Master Bath 11 x 5

| Signature                         |                 | Signature             |       |
|-----------------------------------|-----------------|-----------------------|-------|
| Name Jeremy Skalet                |                 | Name                  |       |
| Date Signed                       |                 | Date Signed           |       |
| State Certification # <u>3215</u> | State <u>TN</u> | State Certification # | State |
| Or State License #S               | State           | Or State License #    | State |