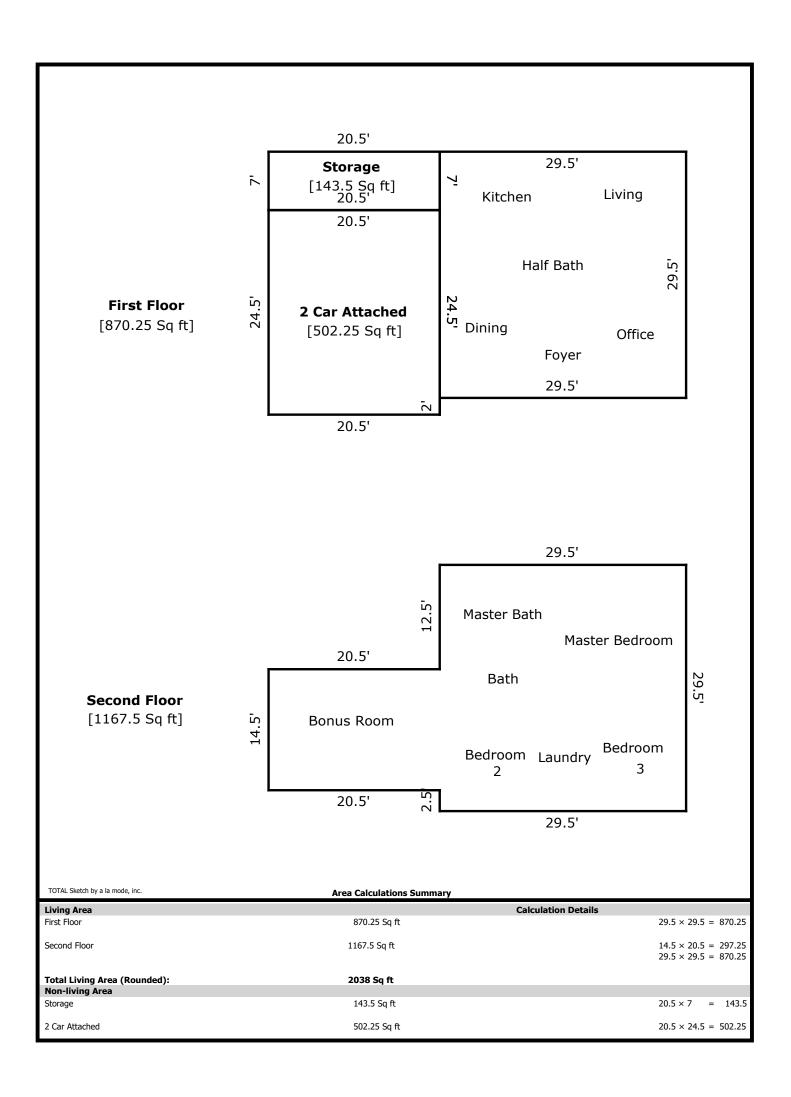

3430 Topside- 2038 sq ft

1st Level- 870 sq ft

Office 11 x 10 Dining 11 x 10 Kitchen 18 x 10 Living 16 x 14 Half Bath 6 x 3

2nd Level- 1168 sq ft

Bonus 19 x 14 Bed 2 11 x 10 Bath 7 x 5 Laundry 6 x 6 Bed 3 11 x 10 Master Bed 17 x 15 Master Bath 13 x 9

#### **Building Sketch**

| Borrower         | The Holli McCray Group |             |          |                |  |
|------------------|------------------------|-------------|----------|----------------|--|
| Property Address | 3430 Topside           |             |          |                |  |
| City             | Knoxville              | County Knox | State TN | Zip Code 37932 |  |
| Lender/Client    | The Holli McCray Group |             |          |                |  |