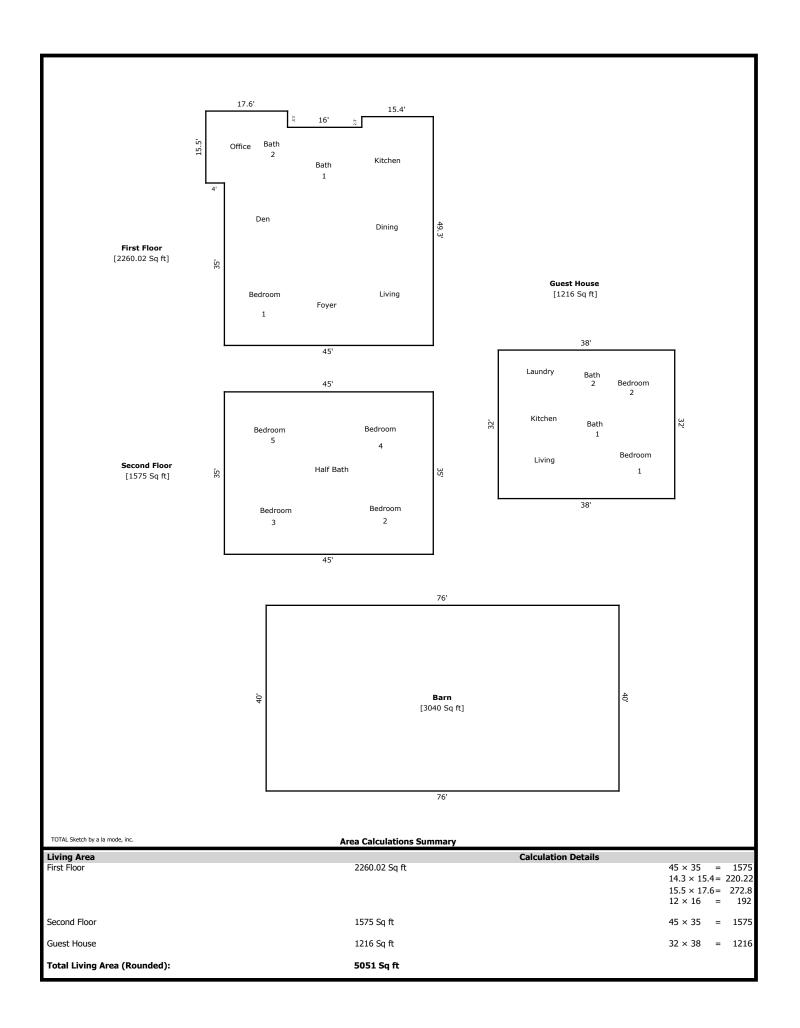

## 3224 Sweetwater Vonore

Main House- 3835 sq ft Guest House- 1216 sq ft

1st Level- 2260 sq ft

Living 16 x 16
Bed 1 16 x 16
Den 16 x 13
Bath 10 x 8
Dining 16 x 13
Kitchen 17 x 12
Office 15 x 11

2nd Level- 1575 sq ft

Bath 2 9 x 7

Bed 2 16 x 16 Bed 3 16 x 16 Bed 4 16 x 13 Bed 5 16 x 13 Half Bath 6 x 3

Guest House- 1216 sq ft

Living 22 x 13 Kitchen 19 x 12 Bed 1 13 x 13 Bath 1 8 x 5 Bed 2 13 x 12 Bath 2 8 x 8 Laundry 13 x 5

Barn- 3040 sq ft

Appraisal guidelines do not allow the guest house square footage to be added to the main house square footage. Although the property has a total of 5051 sq ft, on an appraisal it would be listed as a 3835 sq ft house with a 1216 sq ft accessory unit (guest house).

## **Building Sketch**

| Borrower         | The Holli McCray Group    |        |        |     |       |   |          |       |  |
|------------------|---------------------------|--------|--------|-----|-------|---|----------|-------|--|
| Property Address | 3224 Sweetwater Vonore Rd |        |        |     |       |   |          |       |  |
| City             | Sweetwater                | County | Monroe | Sta | ate T | N | Zip Code | 37874 |  |
| Lender/Client    | The Holli McCray Group    |        |        |     |       |   |          |       |  |