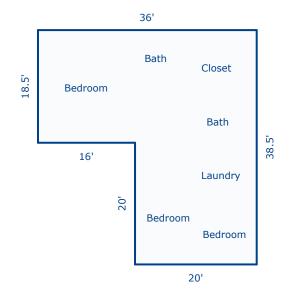

## 1st Level- 666 sq ft

2nd Level- 1066 sq ft

Master Bed 17 x 15 Master Bath 9 x 9 Master Closet 9 x 6 Bed 2 13 x 9 
 Bed 2
 13 x 9

 Bed 3
 13 x 9

 Bath
 8 x 5

 Laundry
 5 x 5

| Signature                         |          | Signature             |       |
|-----------------------------------|----------|-----------------------|-------|
| Name Jeremy Skalet                |          | Name                  |       |
| Date Signed                       |          | Date Signed           |       |
| State Certification # <u>3215</u> | State TN | State Certification # | State |
| Or State License #                | State    | Or State License #    | State |

## **Building Sketch**

| Borrower         | The Holli McCray Group |             |          |                |  |
|------------------|------------------------|-------------|----------|----------------|--|
| Property Address | 8405 Vessel Ln         |             |          |                |  |
| City             | Powell                 | County Knox | State TN | Zip Code 37849 |  |
| Lender/Client    | The Holli McCray Group |             |          |                |  |

1st Floor

Sketch by Apex Sketch v5 Standard™

Comments:

| AREA CALCULATIONS SUMMARY  |                                                                                    |                                                             |                                                     | LIVING AREA BREAKDOWN                                                |                            |                                         |  |
|----------------------------|------------------------------------------------------------------------------------|-------------------------------------------------------------|-----------------------------------------------------|----------------------------------------------------------------------|----------------------------|-----------------------------------------|--|
| Code                       | Description                                                                        | Net Size                                                    | Net Totals                                          | Breakdo                                                              | Subtotals                  |                                         |  |
| GLA1<br>GLA2<br>GAR<br>P/P | Description<br>First Floor<br>Second Floor<br>Garage<br>Wood Deck<br>Covered Porch | Net Size<br>666.00<br>1066.00<br>400.00<br>147.62<br>130.00 | Net Totals<br>666.00<br>1066.00<br>400.00<br>277.62 | Breakdo<br>First Floor<br>18.5 x<br>Second Floor<br>18.5 x<br>20.0 x | wn<br>36.0<br>30.0<br>20.0 | Subtotals<br>666.00<br>666.00<br>400.00 |  |
| Ne                         | t LIVABLE Area                                                                     | (rounded)                                                   | 1732                                                | 3 Items                                                              | (rounded)                  | 1732                                    |  |