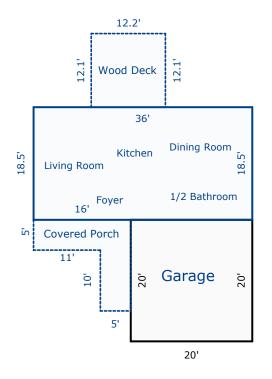

## **Building Sketch**

| Borrower         | The Holli McCray Group |             |          |                |  |
|------------------|------------------------|-------------|----------|----------------|--|
| Property Address | 8405 Vessel Ln         |             |          |                |  |
| City             | Powell                 | County Knox | State TN | Zip Code 37849 |  |
| Lender/Client    | The Holli McCray Group |             |          |                |  |

1st Floor

Sketch by Apex Sketch v5 Standard™

Comments:

| AREA CALCULATIONS SUMMARY  |                                                                                    |                                                             |                                                     | LIVING AREA BREAKDOWN                                                |                            |                                         |  |
|----------------------------|------------------------------------------------------------------------------------|-------------------------------------------------------------|-----------------------------------------------------|----------------------------------------------------------------------|----------------------------|-----------------------------------------|--|
| Code                       | Description                                                                        | Net Size                                                    | Net Totals                                          | Breakdo                                                              | Subtotals                  |                                         |  |
| GLA1<br>GLA2<br>GAR<br>P/P | Description<br>First Floor<br>Second Floor<br>Garage<br>Wood Deck<br>Covered Porch | Net Size<br>666.00<br>1066.00<br>400.00<br>147.62<br>130.00 | Net Totals<br>666.00<br>1066.00<br>400.00<br>277.62 | Breakdo<br>First Floor<br>18.5 x<br>Second Floor<br>18.5 x<br>20.0 x | wn<br>36.0<br>30.0<br>20.0 | Subtotals<br>666.00<br>666.00<br>400.00 |  |
| Ne                         | t LIVABLE Area                                                                     | (rounded)                                                   | 1732                                                | 3 Items                                                              | (rounded)                  | 1732                                    |  |