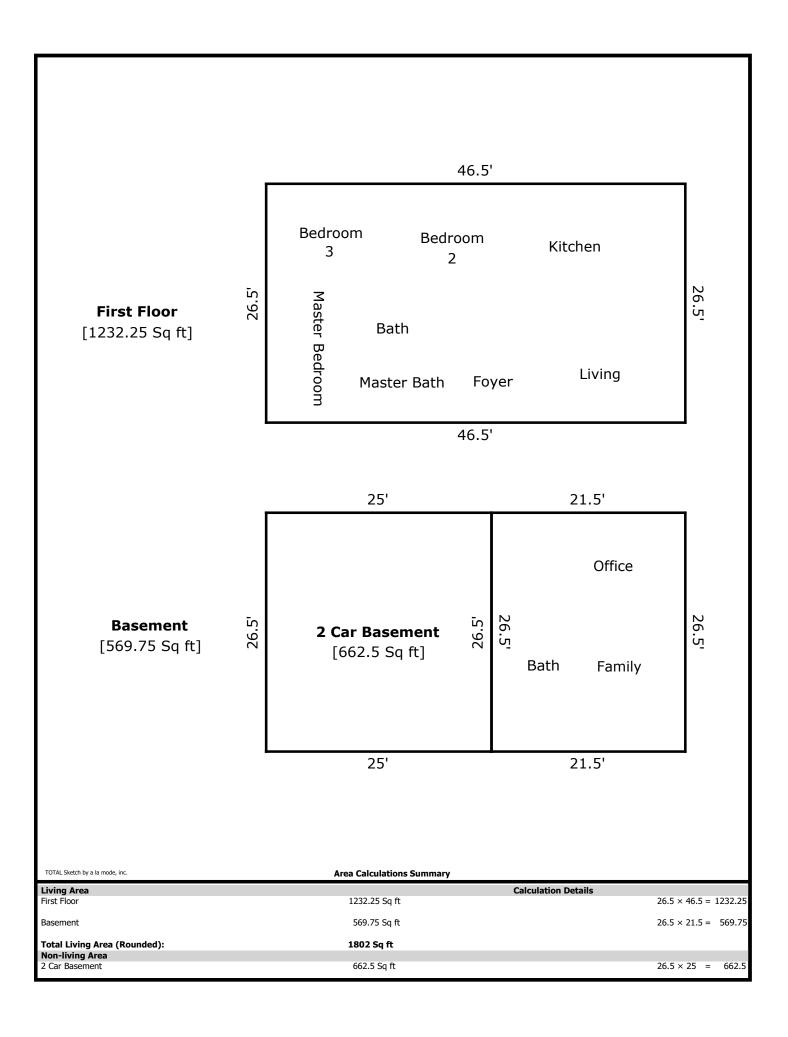

5809 Frontier- 1802 sq ft

1st Level- 1232 sq ft

Living 14 x 13 Kitchen 17 x 11 Bed 2 12 x 11 Master Bed 14 x 13 Master Bath 7 x 4 Bed 3 13 x 11 Bath 8 x 5

Basement- 570 sq ft

Office 13 x 11 Family 13 x 13 Bath 8 x 6

## **Building Sketch**

| Borrower         | The Holli McCray Group |             |          |                |  |
|------------------|------------------------|-------------|----------|----------------|--|
| Property Address | 5809 Frontier          |             |          |                |  |
| City             | Knoxville              | County Knox | State TN | Zip Code 37932 |  |
| Lender/Client    | The Holli McCray Group |             |          |                |  |