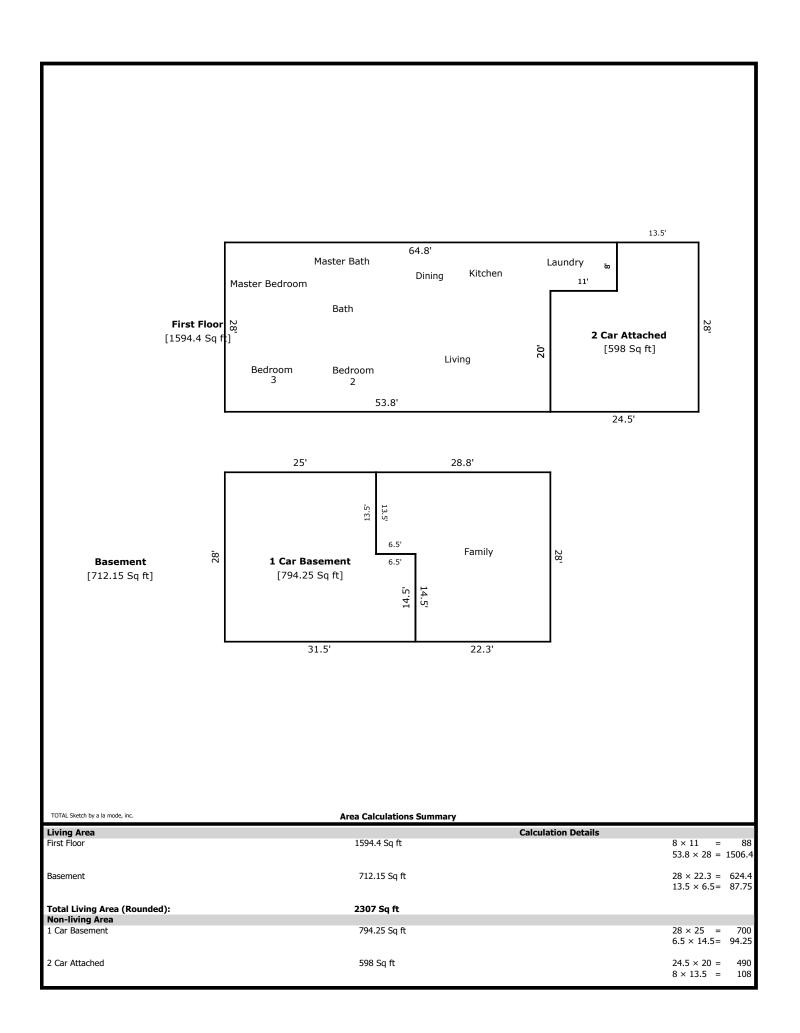

167 Trades- 2306 sq ft

1st Level- 1594 sq ft

Laundry 10 x 7
Kitchen 13 x 12
Living 24 x 13
Dining 15 x 13
Bath 8 x 5
Bed 2 13 x 10
Bed 3 13 x 10
Master Bed 13 x 10
Master Bath 8 x 7 Master Bath 8 x 7

Basement- 712 sq ft

Family 25 x 21

| Signature                  |          | Signature             |       |
|----------------------------|----------|-----------------------|-------|
| Name Jeremy Skalet         |          | Name                  |       |
| Date Signed                |          | Date Signed           |       |
| State Certification # 3215 | State TN | State Certification # | State |
| Or State License #         | State    | Or State License #    | State |

## **Building Sketch**

| Borrower         | The Holli McCray Group |               |          |                |
|------------------|------------------------|---------------|----------|----------------|
| Property Address | 167 Trades             |               |          |                |
| City             | Lenoir City            | County Loudon | State TN | Zip Code 37932 |
| Lender/Client    | The Holli McCray Group |               |          |                |