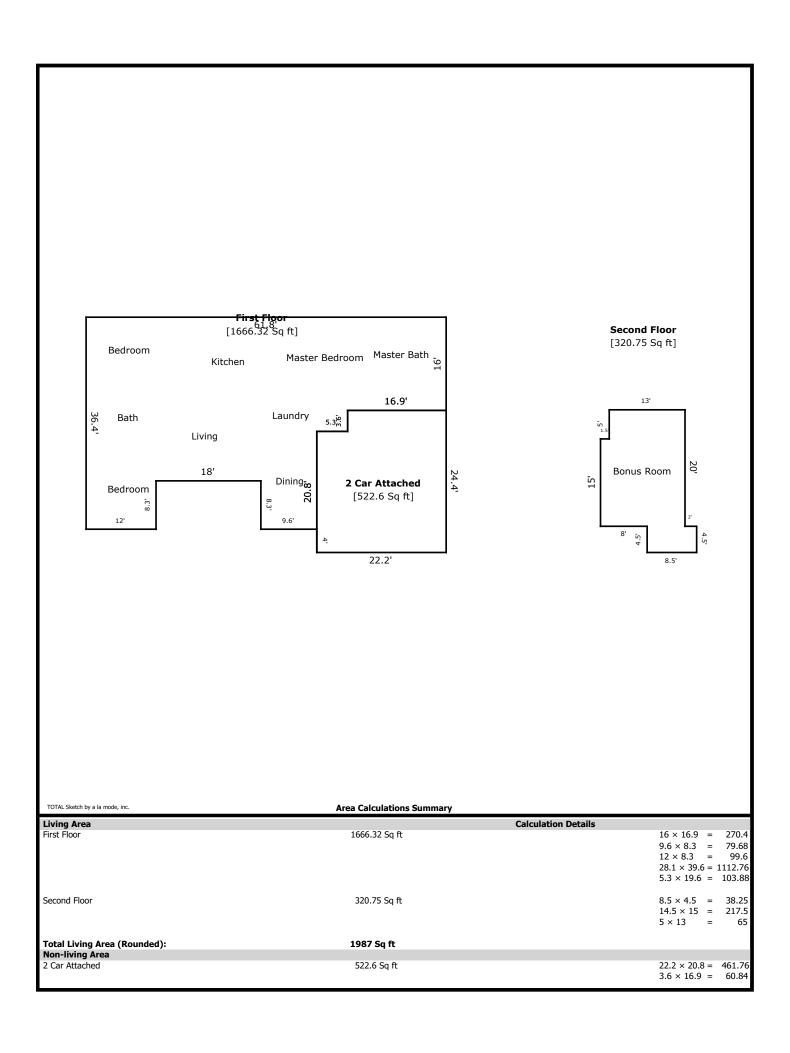

806 Mackenzie- 1987 sq ft

1st Level- 1666 sq ft

Living 16 x 12 Dining 12 x 9 Kitchen 21 x 12 Master Bed 15 x 15 Master Bath 15 x 6 Bed 2 14 x 11 Bath 7 x 5 Bed 3 11 x 11

2nd Level- 321 sq ft

Bonus 14 x 16