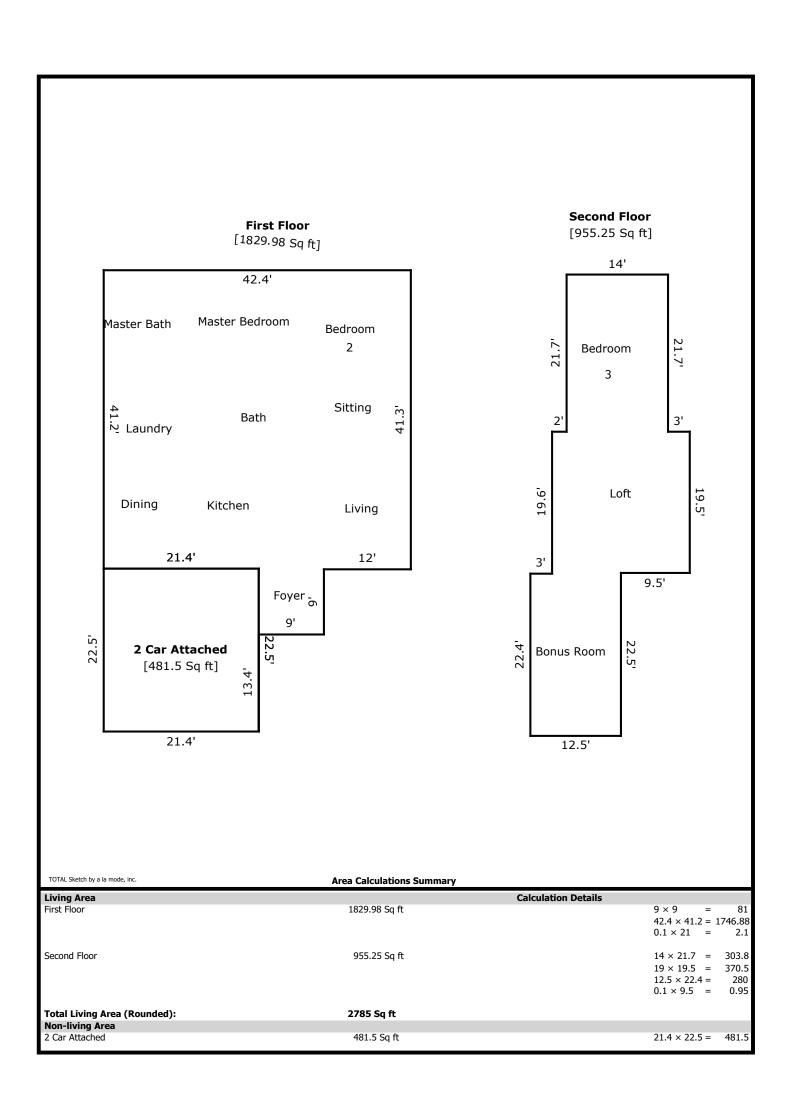

324 Triple Crown- 2785 sq ft

1st Level- 1830 sq ft

Living 12 x 16 Kitchen 11 x 9 Dining 20 x 11 Bed 2 12 x 11 Sitting 11 x 9 Bath 8 x 7 Master Bed 19 x 12 Master Bath 14 x 10 Laundry 10 x 6

2nd Level- 955 sq f

Bonus 22 x 12 Loft 20 x 18 Bed 20 x 13

| Signature                           | Signature                   |
|-------------------------------------|-----------------------------|
| Name Jeremy Skalet                  | Name                        |
| Date Signed                         | Date Signed                 |
| State Certification # 3215 State TN | State Certification # State |
| Or State License # State            | Or State License # State    |

#### **Building Sketch**

| Borrower         | The Holli McCray Group |             |          |                |  |
|------------------|------------------------|-------------|----------|----------------|--|
| Property Address | 324 Triple Crown       |             |          |                |  |
| City             | Knoxville              | County Knox | State TN | Zip Code 37932 |  |
| Lender/Client    | The Holli McCray Group |             |          |                |  |