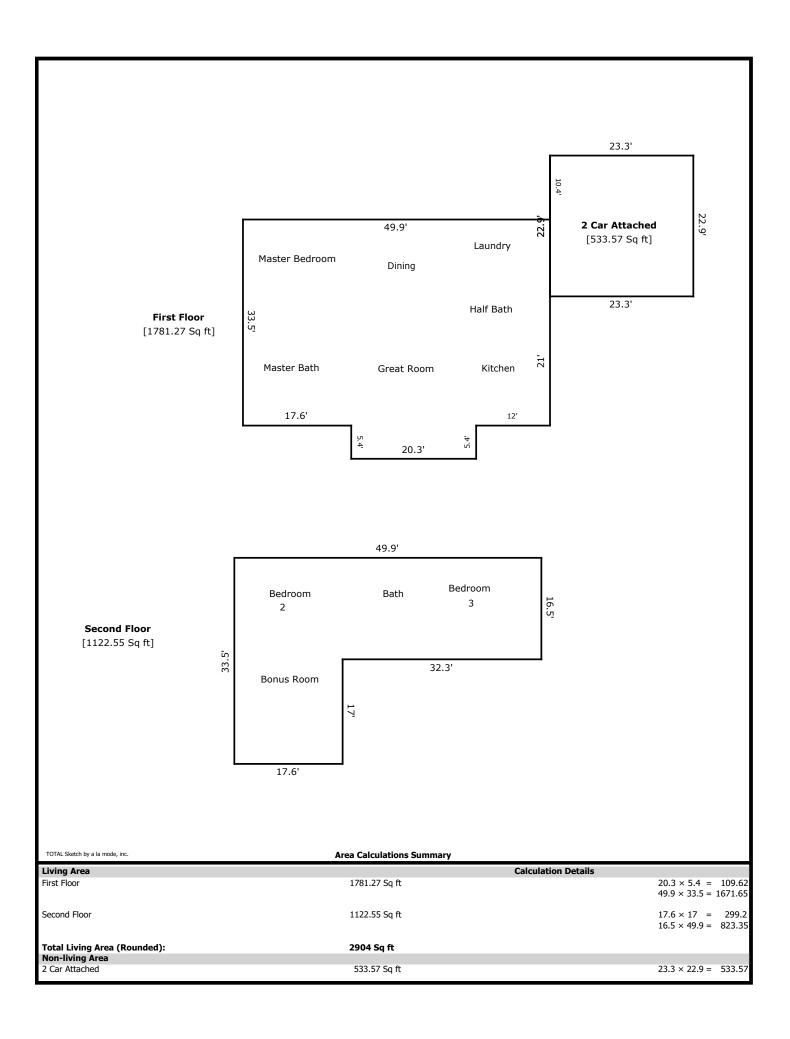

1313 Holston Shores- 2904 sq ft

1st Level- 1781 sq ft

Great Room 21 x 19 Kitchen 16 x 12 Dining 18 x 15 Laundry 11 x 12 Master Bed 17 x 17 Master Bath 14 x 8 Half Bath 8 x 4

2nd Level- 1123 sq ft

Bed 2 12 x 15 Bed 3 12 x 15 Bath 12 x 12 Bonus 20 x 17

## **Building Sketch**

| Borrower         | The Holli McCray Group |                 |          |                |  |
|------------------|------------------------|-----------------|----------|----------------|--|
| Property Address | 1313 Holston Shores    |                 |          |                |  |
| City             | Rutledge               | County Grainger | State TN | Zip Code 37932 |  |
| Lender/Client    | The Holli McCray Group |                 |          |                |  |