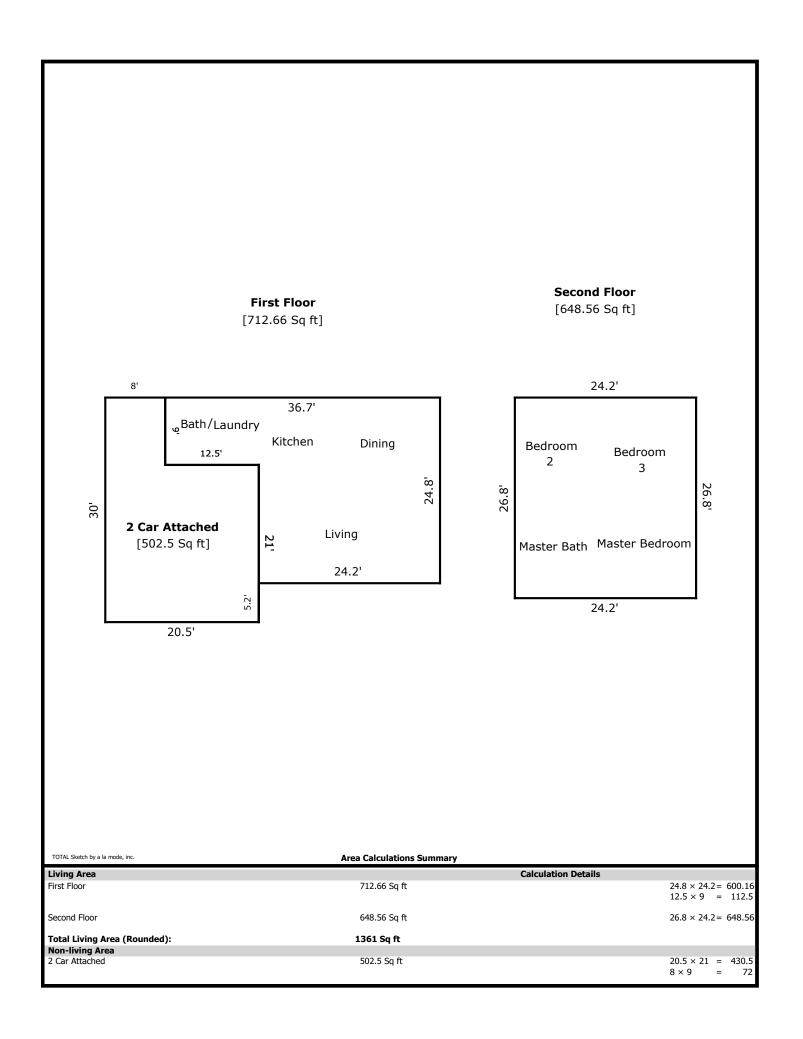

#### 1225 Reston Ct- 1361 sq ft

1st Level- 713 sq ft

Living 20 x 11 Kitchen 13 x 11 Dining 10 x 11 Bath/Laundry 8 x 8

2nd Level- 648 sq ft

Master Bed 15 x 12 Master Beth 8 x 8 Bed 2 10 x 11 Bed 3 10 x 10

| Signature                  |          | Signature             |       |
|----------------------------|----------|-----------------------|-------|
| Name Jeremy Skalet         |          | Name                  |       |
| Date Signed                |          | Date Signed           |       |
| State Certification # 3215 | State TN | State Certification # | State |
| Or State License #         | State    | Or State License #    | State |

#### **Building Sketch**

| Borrower         | The Holli McCray Group |       |        |       |    |          |       |  |
|------------------|------------------------|-------|--------|-------|----|----------|-------|--|
| Property Address | 1225 Reston Ct         |       |        |       |    |          |       |  |
| City             | Knoxville              | Count | y Knox | State | TN | Zip Code | 37923 |  |
| Lender/Client    | The Holli McCray Group |       |        |       |    |          |       |  |