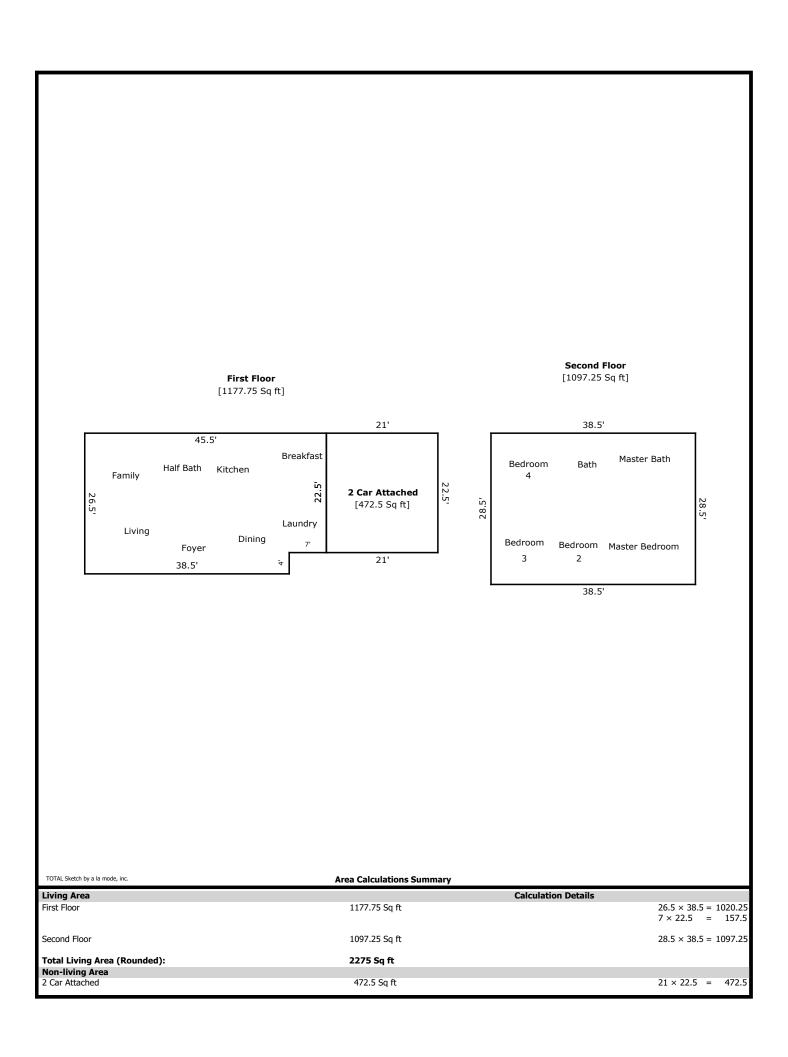

1001 Catlett- 2275 sq ft

1st Level- 1178 sq ft

Laundry 9 x 6 Kitchen/Breakfast 18 x 12 Dining 11 x 11 Living 15 x 11 Family 19 x 13 Half Bath 6 x 6

2nd Level- 1097 sq ft

Master Bed 21 x 11 Master Bath 10 x 6 Bath 7 x 6 Bed 2 12 x 9 Bed 3 13 x 11 Bed 4 11 x 11