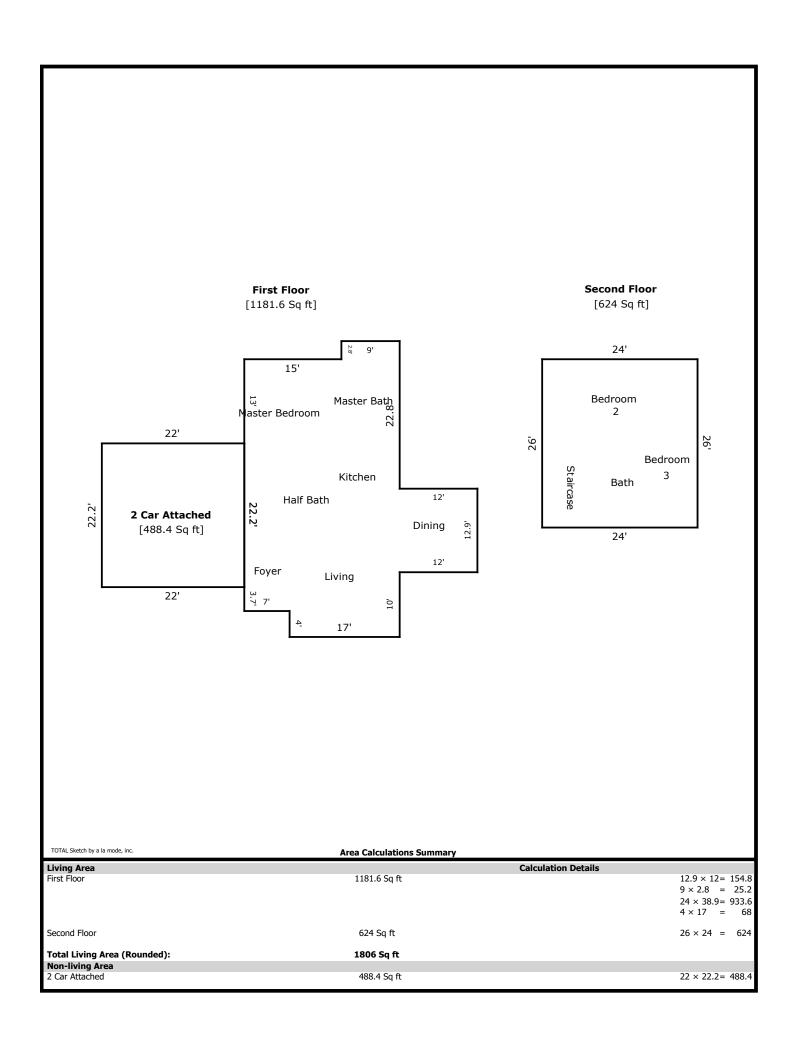

## 4016 Gumwood- 1805 sq ft

1st Level- 1181 sq ft

Living 16 x 16 Dining 12 x 12 Kitchen 11 x 10 Half Bath 5 x 5 Master Bed 13 x 14 Master Bath 8 x 8

2nd Level- 624 sq ft

Bed 2 13 x 17 Bed 3 11 x 11 Bath 8 x 7

## **Building Sketch**

| Borrower         | Tina Haynes            |        |      |      |      |          |       |  |
|------------------|------------------------|--------|------|------|------|----------|-------|--|
| Property Address | 4016 Gumwood           |        |      |      |      |          |       |  |
| City             | Knoxville              | County | Knox | Stat | e TN | Zip Code | 37932 |  |
| Lender/Client    | The Holli McCray Group |        |      |      |      |          |       |  |