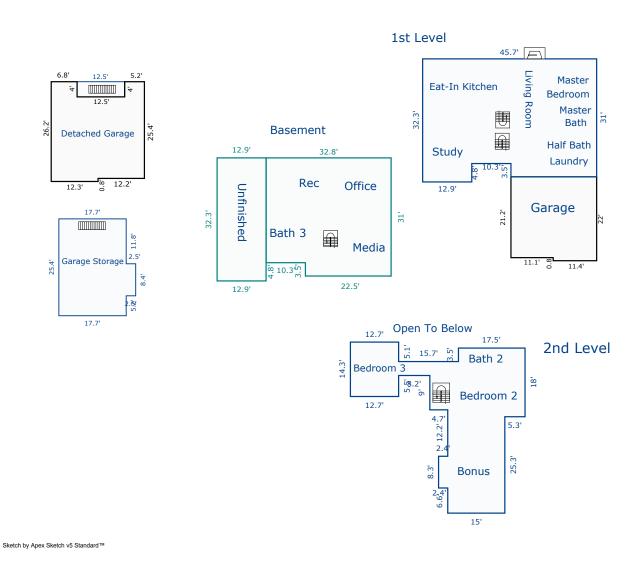

## **Building Sketch**

| Borrower         | N/A              |        |      |       |    |          |       |  |
|------------------|------------------|--------|------|-------|----|----------|-------|--|
| Property Address | 12955 Siena Ln   |        |      |       |    |          |       |  |
| City             | Knoxville        | County | Knox | State | TN | Zip Code | 37934 |  |
| Lender/Client    | Tabitha McFlrath |        |      |       |    |          |       |  |

#### Measurements for 12955 Siena Ln

1st Floor 1397 square feet

2nd Floor 1027 square feet

**Basement Finished** 981 square feet

**Basement Unfinished** 417 square feet

**Attached Garage** 486 square feet

**Detached Garage** 582 square feet

#### **Interior Room Measurements**

1st Floor Eat-In Kitchen 19 x 12 x irr Living 16.5 x 16 Study 12 x 11 Half Bath 7.5 x 2.5 Laundry 8 x 6.5 x irr

Master Bed 16.5 x 12 Master Bath 10 x 8

2nd Floor

Bedroom 2 13 x 10 x irr Bedroom 3 14 x 12 Bonus 18 x 14.5 x irr Bath 2 13 x 5

**Basement** 

20 x 16.5 x irr Rec Office 11.5 x 9.5 Media 16 x 15 x irr Bath 3 9 x 8

The above measurements are from inner wall to inner wall and are rounded to the nearest 1/2 foot. Rooms marked as irregular have angled walls or bays which make the room irregular shape

Comments:

| Code         | AREA CALCULATIONS Description | SUMMARY<br>Net Size | Net Totals |
|--------------|-------------------------------|---------------------|------------|
|              | •                             |                     |            |
| GLA1         | First Floor                   | 1397.42             | 1397.42    |
| GLA2<br>BSMT | Second Floor<br>Finished      | 1026.66<br>980.75   | 1026.66    |
| DSMI         | Unfinished                    | 416.67              | 1397.42    |
| GAR          | Garage                        | 486.12              |            |
|              | Detached Garage               | 582.14              | 1068.26    |
| OTH          | Storage                       | 50.00               |            |
|              | Storage                       | 470.58              | 520.58     |
|              |                               |                     |            |
| Net          | LIVABLE Area                  | (rounded)           | 2424       |

| LIVING              | i AF      | REA BREAKD  | OWN             |
|---------------------|-----------|-------------|-----------------|
| Bre                 | Subtotals |             |                 |
| First Floor         |           |             |                 |
| 12.9                | x         | 4.8         | 61.92           |
| 45.7                | x         | 27.5        | 1256.75         |
| 3.5<br>Second Floor | x         | 22.5        | 78.75           |
| 15.0                | x         | 6.6         | 99.00           |
| 17.4                | x         | 8.3         | 144.42          |
|                     | x         | 15.0        | 156.00          |
| 25.0                | x         | 9.0         | 225.00<br>36.54 |
| 1.8<br>45.9         | x<br>x    | 20.3<br>3.7 | 169.83          |
| 5.5                 | x         | 12.7        | 69.85           |
| 5.1                 | x         | 12.7        | 64.77           |
| 3.5                 | x         | 17.5        | 61.25           |
|                     |           |             |                 |
|                     |           |             |                 |
|                     |           |             |                 |
|                     |           |             |                 |
|                     |           |             |                 |
|                     |           |             |                 |
|                     |           |             |                 |
|                     |           |             |                 |
|                     |           |             |                 |
|                     |           |             |                 |
|                     |           |             |                 |
|                     |           |             |                 |
| 12 Items            |           | (rounded)   | 2424            |