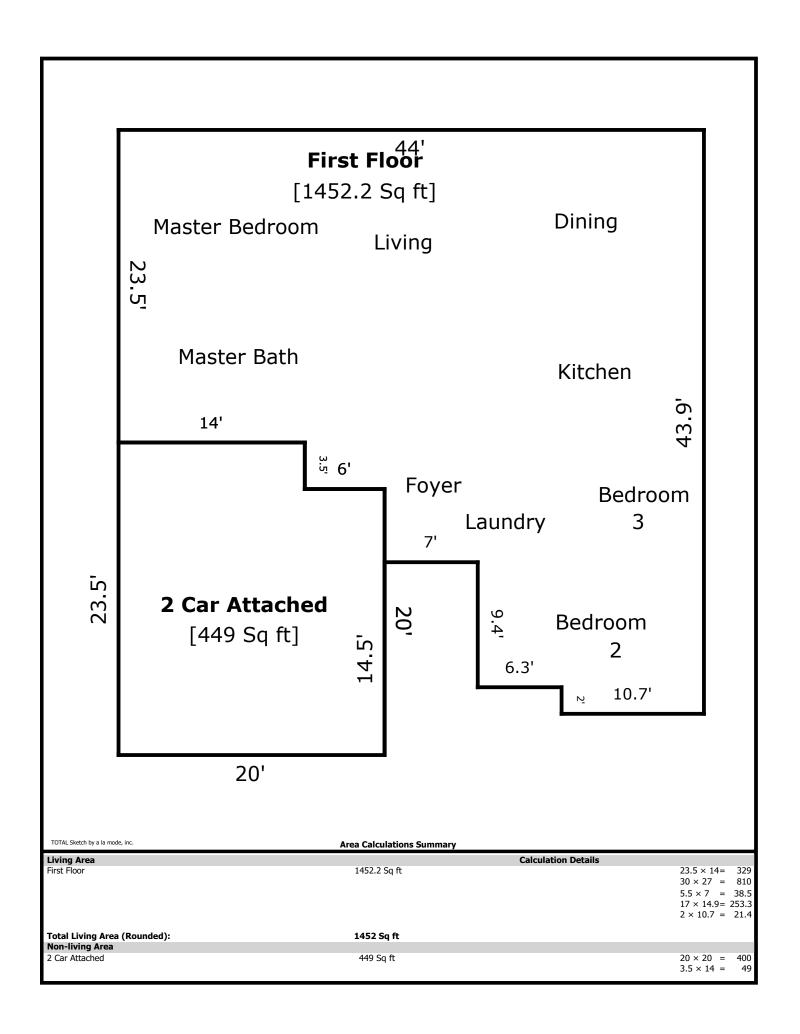

## 12916 Boyd Station- 1452 sq ft

Knoxville

Property Address 12916 Boyd Station

Lindsee Leonardo

The Holli McCray Group

Bed 2 11 x 9 Bed 3 11 x 10 Bath 7 x 5 Living 17 x 14 Master Bed 14 x 14 Master Bath 9 x 8 Kitchen/Dining 17 x 10

## **Building Sketch**

| Borrower         | Lindsee Leonardo       |        |      |     |       |          |       |  |
|------------------|------------------------|--------|------|-----|-------|----------|-------|--|
| Property Address | 12916 Boyd Station     |        |      |     |       |          |       |  |
| City             | Knoxville              | County | Knox | Sta | te TN | Zip Code | 37932 |  |
| Lender/Client    | The Holli McCray Group |        |      |     |       |          |       |  |