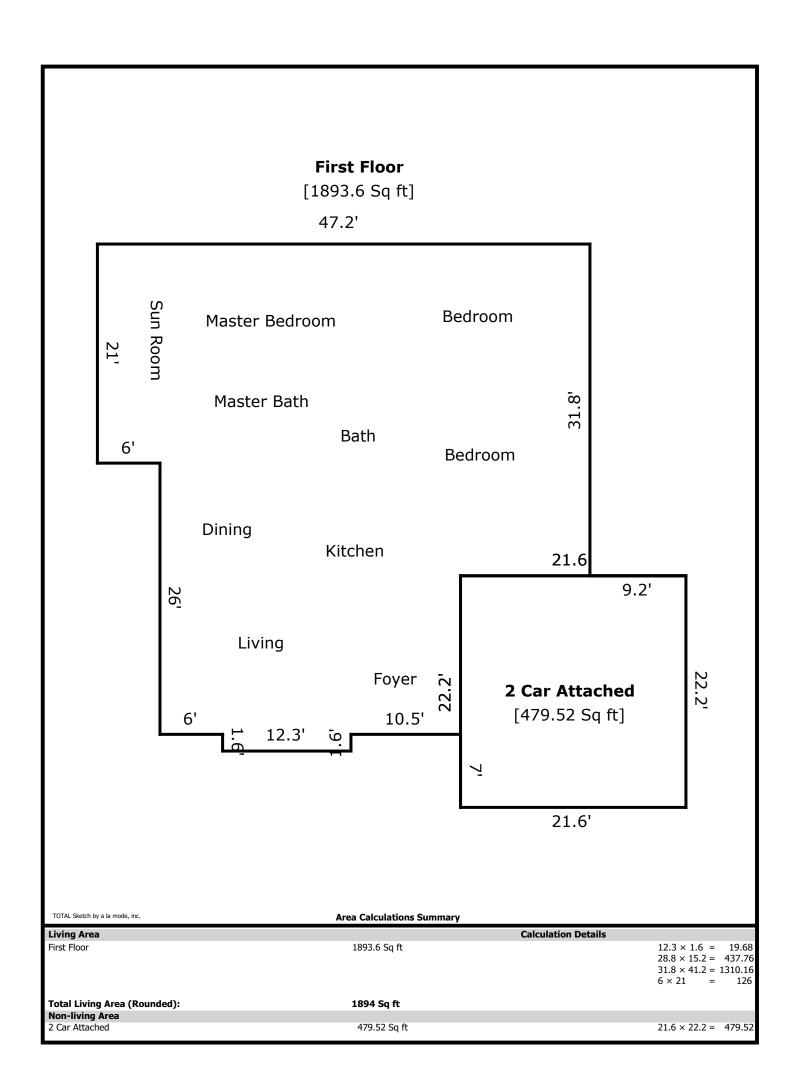

108 Tyler Place- 1894 sq ft

Living 28 x 14 Dining 11 x 11 Kitchen 11 x 11 Sun Room 21 x 12 Bed 2 11 x 11 Bath 7 x 7
Bed 3 11 x 11
Master Bed 18 x 12 Master Bath 10 x 7

| Signature                  |          | Signature             |       |
|----------------------------|----------|-----------------------|-------|
| Name Jeremy Skalet         |          | Name                  |       |
| Date Signed                |          | Date Signed           |       |
| State Certification # 3215 | State TN | State Certification # | State |
| Or State License #         | State    | Or State License #    | State |

## **Building Sketch**

| Borrower         | Helen Dawson           |        |          |       |    |          |       |  |
|------------------|------------------------|--------|----------|-------|----|----------|-------|--|
| Property Address | 108 Tyler Place        |        |          |       |    |          |       |  |
| City             | Clinton                | County | Anderson | State | TN | Zip Code | 37932 |  |
| Lender/Client    | The Holli McCray Group |        |          |       |    |          |       |  |