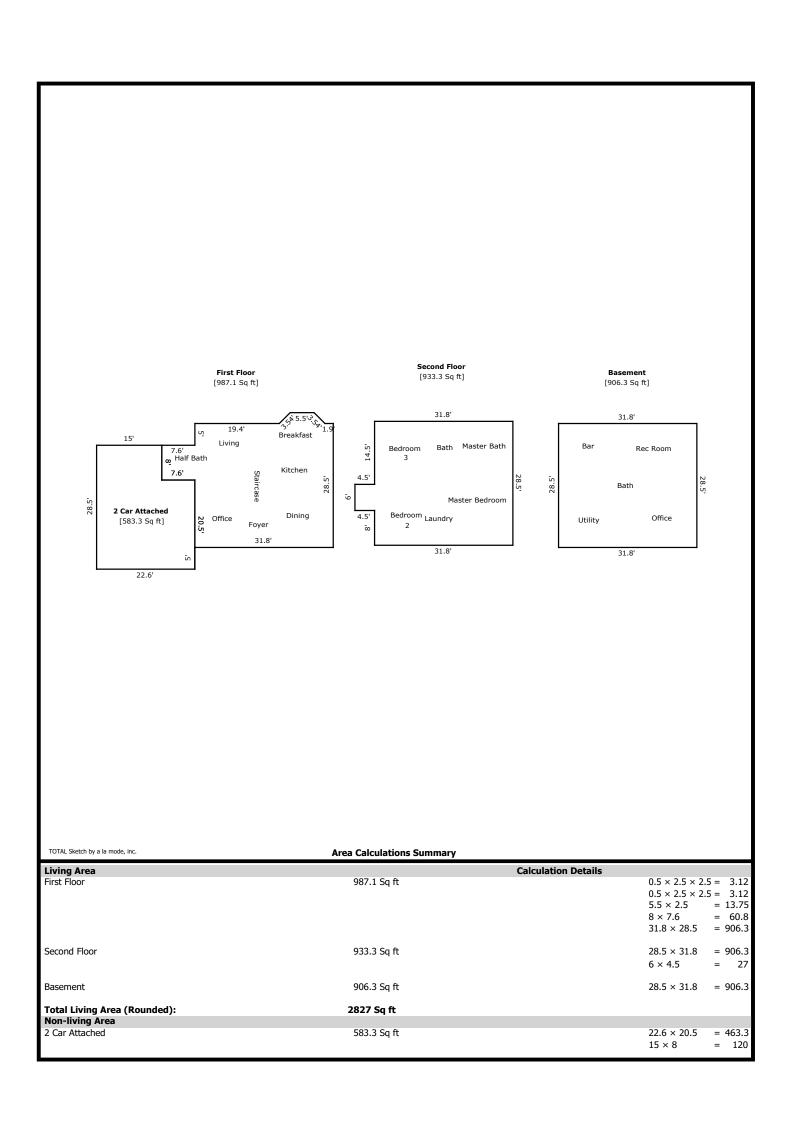

1016 Turnberry- 2827 sq ft

1st Level- 987 sq ft

Office 12 x 12 Dining 12 x 12 Living 19 x 13 Half Bath 6 x 3 Kitchen/Breakfast 12 x 17

2nd Level- 933 sq ft

Bed 2 11 x 11 Laundry 7 x 5 Bed 3 13 x 11 Bath 2 9 x 5 Master Bed 17 x 12 Master Bath 12 x 8

Basement- 906 sq ft

Rec/Bar 29 x 13 Half Bath 8 x 4 Utility 14 x 6 Office 13 x 11

| Signature                         |          | Signature             |       |
|-----------------------------------|----------|-----------------------|-------|
| Name Jeremy Skalet                |          | Name                  |       |
| Date Signed                       |          | Date Signed           |       |
| State Certification # <u>3215</u> | State TN | State Certification # | State |
| Or State License #                | State    | Or State License #    | State |

#### **Building Sketch**

| Borrower         | Robert Terry           |             |          |                |  |
|------------------|------------------------|-------------|----------|----------------|--|
| Property Address | 1016 Turnberry         |             |          |                |  |
| City             | Knoxville              | County Knox | State TN | Zip Code 37932 |  |
| Lender/Client    | The Holli McCray Group |             |          |                |  |