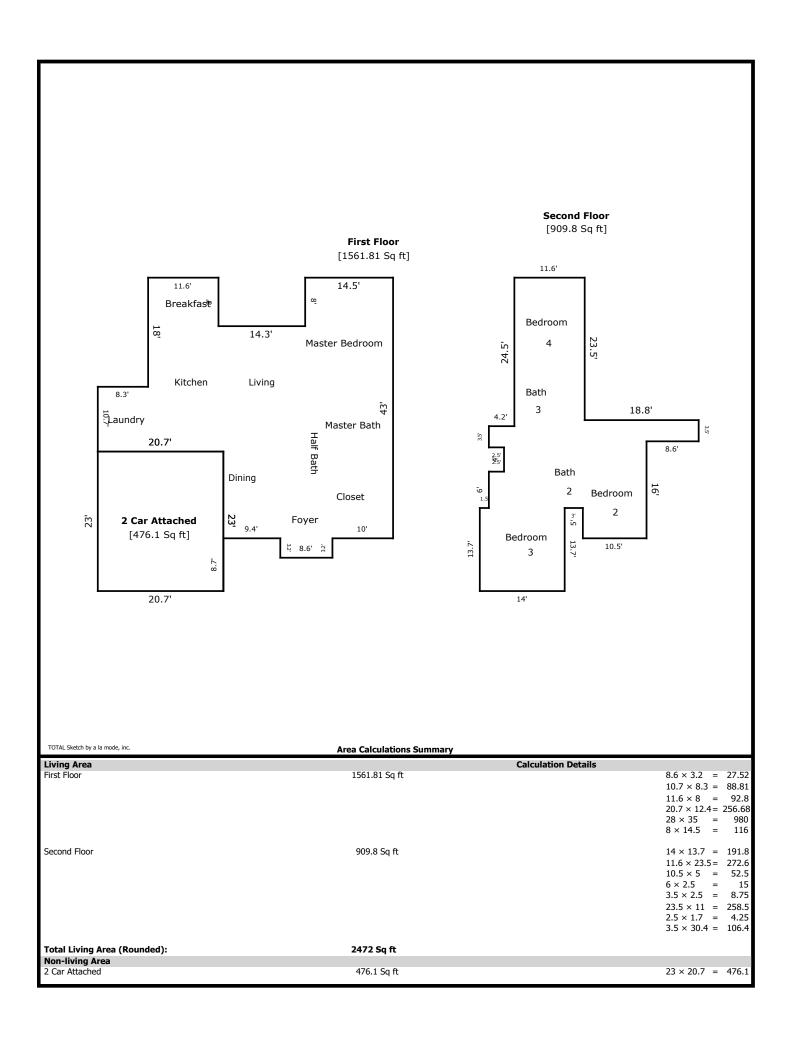

1654 Sugarfield- 2472 sq ft

1st Level- 1562 sq ft

Dining 13 x 10 Living 15 x 15 Kitchen 15 x 10 Breakfast 10 x 8 Laundry 8 x 5 Half Bath 5 x 5 Master Bed 16 x 13 Master Bath 13 x 9 Master Closet 9 x 8

2nd Level- 910 sq ft

Bed 2 14 x 10 Bath 2 9 x 5 Bed 3 13 x 13 Bath 3 8 x 5 Bed 4 15 x 10

| Signature                         |          | Signature             |       |
|-----------------------------------|----------|-----------------------|-------|
| Name Jeremy Skalet                |          | Name                  |       |
| Date Signed                       |          | Date Signed           |       |
| State Certification # <u>3215</u> | State TN | State Certification # | State |
| Or State License #                | State    | Or State License #    | State |

## **Building Sketch**

| Borrower         | n/a                    |        |      |       |    |          |       |  |
|------------------|------------------------|--------|------|-------|----|----------|-------|--|
| Property Address | 1654 Sugarfield Ln     |        |      |       |    |          |       |  |
| City             | Knoxville              | County | Knox | State | ΤN | Zip Code | 37932 |  |
| Lender/Client    | The Holli McCray Group |        |      |       |    |          |       |  |