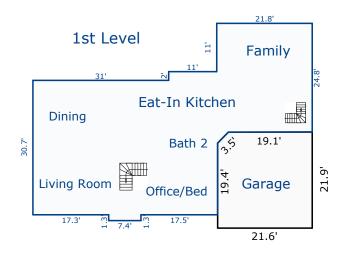

## Measurements for 725 Andover Blvd

1st Floor 1869 square feet

2nd Floor 2114 square feet

Garage 470 square feet

The above measurements are completed according to appraisal industry standards.

### **Interior Room Measurements**

### 1st Floor

Eat-In Kitchen 25 x 15 Family 20.5 x 18 Office/Bed 13.5 x 10.5 Bath 2 8 x 5 15 x 14 Dining Living 14 x 14