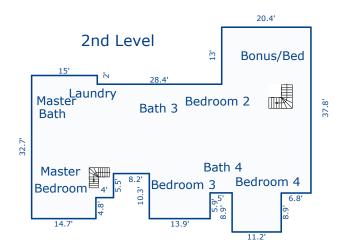

## Measurements for 725 Andover Blvd

1st Floor 1869 square feet

2nd Floor 2114 square feet

Garage 470 square feet

The above measurements are completed according to appraisal industry standards.

### **Interior Room Measurements**

### 2nd Floor

Master Bedroom 17.5 x 14 Master Bath 14 x 9 Laundry 12 x 5 x irr 11.5 x 5 Bath 3 Bedroom 2 12 x 11 Bedroom 3 13 x 11 Bedroom 4 21.5 x 13.5 x irr Bath 4 8 x 7.5 Bonus/Bed 20 x 19.5

The room measurements are interior wall to interior wall and rounded to the nearest 0.5 foot.