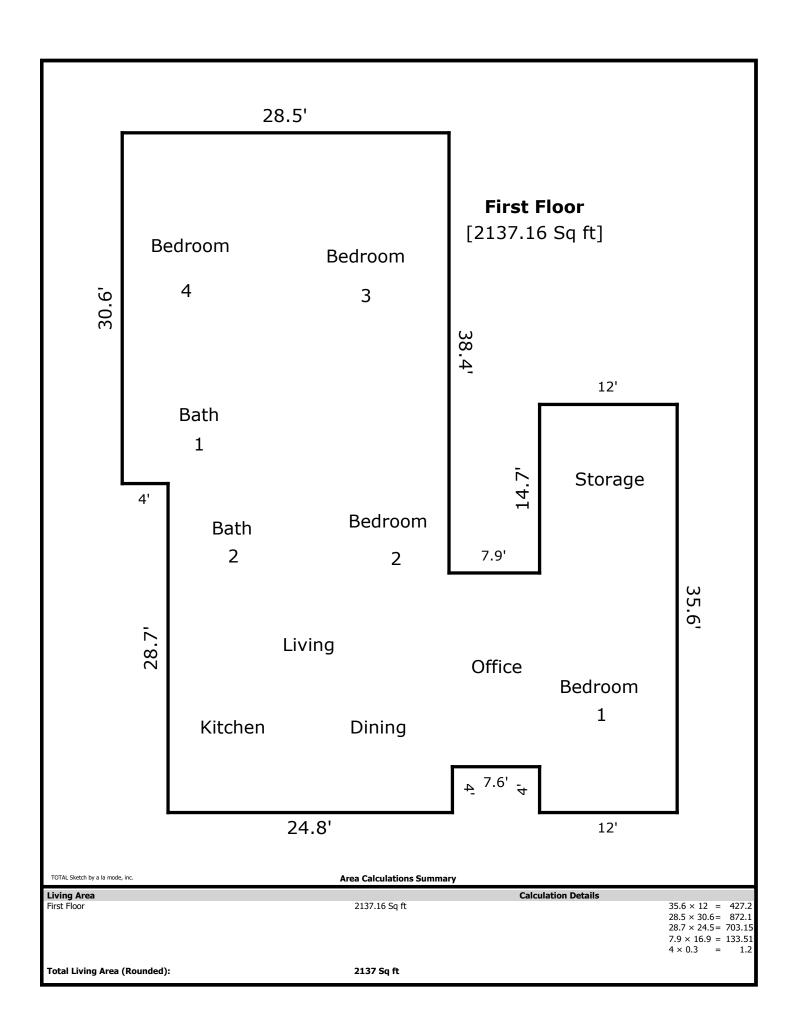

## 7224 John Norton- 2137 sq ft

Bed 1 19 x 11 Office 15 x 7 **Living 22 x 13** Dining 12 x 11 Kitchen 12 x 9 Bed 2 10 x 10 Bed 3 17 x 10 Bed 4 17 x 10

Bath 1 7 x 4
Storage 14 x 12

If the back storage room vent is not connected to the HVAC, subtract 176 sq ft from the total square footage.

## **Building Sketch**

| Borrower         | Greg Wiggins           |        |      |       |    |          |       |  |
|------------------|------------------------|--------|------|-------|----|----------|-------|--|
| Property Address | 7224 John Norton       |        |      |       |    |          |       |  |
| City             | Knoxville              | County | Knox | State | TN | Zip Code | 37932 |  |
| Lender/Client    | The Holli McCray Group |        |      |       |    |          |       |  |