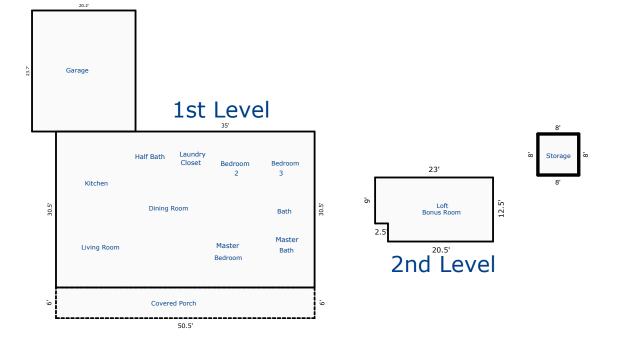

Sketch by Apex Sketch v5 Standard™

Comments:

|                                           | AREA CALCULATI                                                                   | ONS SUMMARY | •                                             | LIVIN                                                  | G AR    | EA BREAKD                  | OWN                            |
|-------------------------------------------|----------------------------------------------------------------------------------|-------------|-----------------------------------------------|--------------------------------------------------------|---------|----------------------------|--------------------------------|
| Code                                      | Description                                                                      | Net Size    | Net Totals                                    | В                                                      | reakdov | vn                         | Subtotals                      |
| Code<br>GLA1<br>GLA2<br>GAR<br>P/P<br>OTH | Description<br>First Floor<br>Second Floor<br>Garage<br>Covered Porch<br>Storage | Net Size    | Net Totals 1540.25 278.75 478.74 303.00 64.00 | B<br>First Floor<br>50.5<br>Second Floor<br>9.0<br>3.5 | x       | vn<br>30.5<br>23.0<br>20.5 | Subtotals<br>1540<br>207<br>71 |
| Net                                       | t LIVABLE Area                                                                   | (rounded)   | 1819                                          | 3 Items                                                |         | (rounded)                  | 1                              |

665 Emerald Ave- 1819 sq ft

1st Level- 1540 sq ft

| Living<br>Kitchen<br>Dining<br>Half Bath<br>Master Bed<br>Master Bath |                             |
|-----------------------------------------------------------------------|-----------------------------|
| Master Bed                                                            | 14 x 12                     |
| Bed 2<br>Bed 3<br>Bath                                                | 11 x 12<br>11 x 10<br>5 x 7 |

2nd Level- 279 sq ft

Bonus/Loft 20 x 12

| Signature                         |          | Signature             |       |
|-----------------------------------|----------|-----------------------|-------|
| Name Jeremy Skalet                |          | Name                  |       |
| Date Signed                       |          | Date Signed           |       |
| State Certification # <u>3215</u> | State TN | State Certification # | State |
| Or State License #                | _ State  | Or State License #    | State |